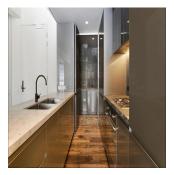

## **USD 0.00**

☐ qm ☐ 4 komnaty ☐ 2 spal'ni ☐ 2 vannyye komnaty

② 2 etazhi
② 2 qm Ploshchad'
② 2 mesta dlya zemel'nogo uchastka mashin

Situated in the acclaimed "Griffith Teas, an iconic warehouse conversion this stylishly furnished residence will be sure to impress. Featuring premium quality furniture and finishes and abundant natural light in a prime city fringe location, this stunning apartment is ideal for the executive couple. Key Points - -Spacious open plan design, soaring ceilings with timber beams -Large warehouse windows enhancing natural light throughout -Both generous bedrooms with customised built-in wardrobes -Two luxurious bathrooms, high quality marble & designer tap ware - State of the-art gas kitchen with butler's pantry & stone benchtops -Oak floorboards throughout, exposed brickwork, heritage facade - Ducted air conditioning, video intercom and security lift access -Moments stroll to Hyde Park, cafes, restaurants and Sydney CBD