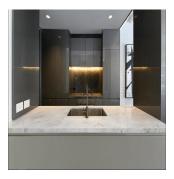

## **USD 0.00**

☐ qm ☐ 4 komnaty ☐ 2 spal'ni ☐ 2 vannyye komnaty

② 2 etazhi
② 2 qm Ploshchad'
② 2 mesta dlya zemel'nogo uchastka mashin

Situated in the acclaimed "Griffith Teas, an iconic warehouse conversion this stylishly furnished residence will be sure to impress. Featuring premium quality furniture and finishes and abundant natural light in a prime city fringe location, this stunning apartment is ideal for the executive couple. Key Points - -Spacious open plan design, soaring ceilings with timber beams -Large warehouse windows enhancing natural light throughout -Both generous bedrooms with customised built-in wardrobes -Two luxurious bathrooms, high quality marble & designer tap ware - State of the-art gas kitchen with butler's pantry & stone benchtops -Oak floorboards throughout, exposed brickwork, heritage facade - Ducted air conditioning, video intercom and security lift access -Moments stroll to Hyde Park, cafes, restaurants and Sydney CBD