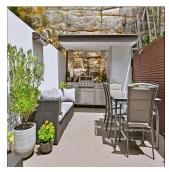

## **USD 0.00**

☐ qm ☐ 6 komnaty ☐ 3 spal'ni ☐ 3 vannyye komnaty

Located in a quiet yet convenient cul-de-sac this impressive light filled terrace is moments from Woollahra village and Oxford Street and an easy stroll to Edgecliff Station. Featuring a versatile floor plan ideal for the entertainer, executive or small family, the formal and informal living areas seamlessly flow to private front and rear court gardens. Key points – - Sleek light filled interiors & stylish furnishings - Formal lounge and dining with solid oak floors - Gourmet gas kitchen with underfloor heating - Entertainers courtyard, custom BBQ and fridge - King master bedroom with balcony and ensuite - Modern sundrenched bathroom with bath - Guest powder room plus separate laundry - Ample storage, partial air-con, surround sound - Adjacent off street parking. Long term lease available