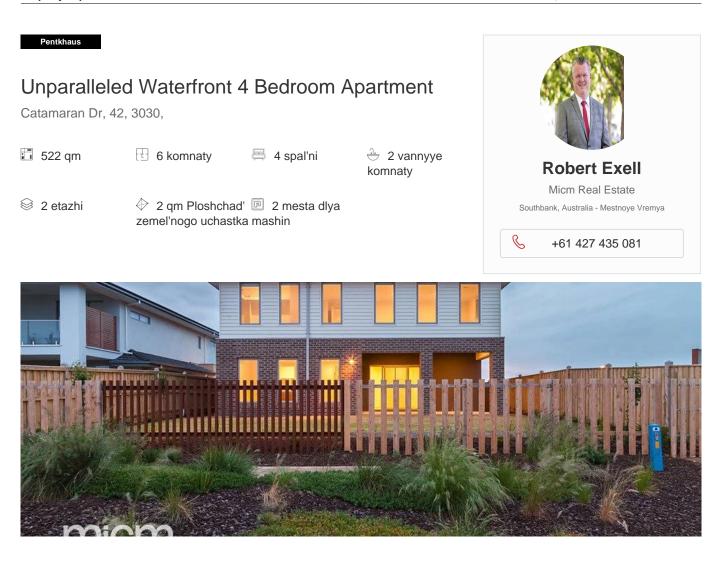

The height of Werribee South luxury and offering sensational contemporary class and spacious zoned living over two fantastic levels. Enjoy easy access to the beach and Wyndham Harbour, and you're not far from Werribee Plaza Shopping Centre, Werribee Zoo, Warringa Park School, transport, & freeway. Accommodation: A brilliant Werribee South offering that has all the contemporary class and family space you could ever need, this dual level beauty features generous lounge and dining zones, formal living room, stunning stone kitchen with island bench, walk-in pantry, and stainless steel appliances, theatre room, enormous upstairs master bedroom with a WIR and double vanity ensuite, other bedrooms with BIRs, expansive upstairs rumpus room, stylish main bathroom, covered alfresco zone, and a sensational rear garden which has pathway access to the stunning waterfront which is just metres away. Features: Double remote garage, downstairs powder room, laundry with outdoor access, under stairs storage, ducted heating, reverse cycle cooling. Please note photos are indicative only. contact Luke Lin by mobile: +61472 833 775 or email: lukel@micm.com.au