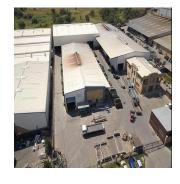

### USD 2432175.00

☐ 4789 qm ☐ 0 komnaty ☐ 0 spal'ni ☐ 0 vannyye komnaty

Upmarket, stand alone industrial building comprising of a 4,180sqm warehouse, 609sqm office component and is situated on a 9,217sqm stand. Very easy access available with multiple entrance points into the property. There's ample, secure staff and visitor parking bays. The warehouse has excellent height of 11 meters to the eaves, 1 MVA three phase electrical power supply as well as multiple roller shutter doors allowing for quick and easy access for large trucks. Double volume, A grade office component present with male and female ablution facilities. This immaculate property is available either for rental at US\$3.4/sqm therefore asking US\$15,767.56 excluding VAT and utilities or can be purchased for US\$2,432,174.10 excluding VAT. Rates: US\$1,810.85. \*\*\*Cranes are not a part of premises, however, owner willing to buy cranes from purchaser.