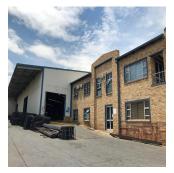

### USD 2432175.00

☐ 4789 qm ☐ 0 komnaty ☐ 0 spal'ni ☐ 0 vannyye komnaty

Upmarket, stand alone industrial building comprising of a 4,180sqm warehouse, 609sqm office component and is situated on a 9,217sqm stand. Very easy access available with multiple entrance points into the property. There's ample, secure staff and visitor parking bays. The warehouse has excellent height of 11 meters to the eaves, 1 MVA three phase electrical power supply as well as multiple roller shutter doors allowing for quick and easy access for large trucks. Double volume, A grade office component present with male and female ablution facilities. This immaculate property is available either for rental at US\$3.4/sqm therefore asking US\$15,767.56 excluding VAT and utilities or can be purchased for US\$2,432,174.10 excluding VAT. Rates: US\$1,810.85. \*\*\*Cranes are not a part of premises, however, owner willing to buy cranes from purchaser.