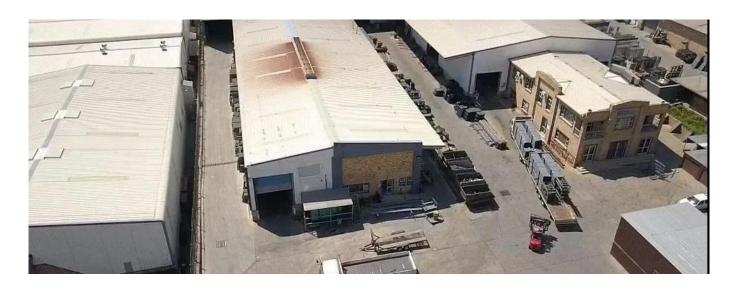

### USD 2432175.00

☐ 4789 qm ☐ 0 komnaty ☐ 0 spal'ni ☐ 0 vannyye komnaty

Upmarket, stand alone industrial building comprising of a 4,180sqm warehouse, 609sqm office component and is situated on a 9,217sqm stand. Very easy access available with multiple entrance points into the property. There's ample, secure staff and visitor parking bays. The warehouse has excellent height of 11 meters to the eaves, 1 MVA three phase electrical power supply as well as multiple roller shutter doors allowing for quick and easy access for large trucks. Double volume, A grade office component present with male and female ablution facilities. This immaculate property is available either for rental at US\$3.4/sqm therefore asking US\$15,767.56 excluding VAT and utilities or can be purchased for US\$2,432,174.10 excluding VAT. Rates: US\$1,810.85. \*\*\*Cranes are not a part of premises, however, owner willing to buy cranes from purchaser.