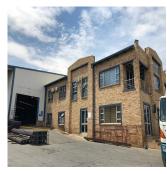

### USD 2432175.00

☐ 4789 qm ☐ 0 komnaty ☐ 0 spal'ni ☐ 0 vannyye komnaty

Upmarket, stand alone industrial building comprising of a 4,180sqm warehouse, 609sqm office component and is situated on a 9,217sqm stand. Very easy access available with multiple entrance points into the property. There's ample, secure staff and visitor parking bays. The warehouse has excellent height of 11 meters to the eaves, 1 MVA three phase electrical power supply as well as multiple roller shutter doors allowing for quick and easy access for large trucks. Double volume, A grade office component present with male and female ablution facilities. This immaculate property is available either for rental at US\$3.4/sqm therefore asking US\$15,767.56 excluding VAT and utilities or can be purchased for US\$2,432,174.10 excluding VAT. Rates: US\$1,810.85. \*\*\*Cranes are not a part of premises, however, owner willing to buy cranes from purchaser.