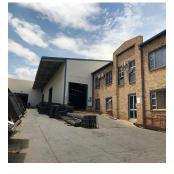

### USD 2432175.00

☐ 4789 qm ☐ 0 komnaty ☐ 0 spal'ni ☐ 0 vannyye komnaty

Upmarket, stand alone industrial building comprising of a 4,180sqm warehouse, 609sqm office component and is situated on a 9,217sqm stand. Very easy access available with multiple entrance points into the property. There's ample, secure staff and visitor parking bays. The warehouse has excellent height of 11 meters to the eaves, 1 MVA three phase electrical power supply as well as multiple roller shutter doors allowing for quick and easy access for large trucks. Double volume, A grade office component present with male and female ablution facilities. This immaculate property is available either for rental at US\$3.4/sqm therefore asking US\$15,767.56 excluding VAT and utilities or can be purchased for US\$2,432,174.10 excluding VAT. Rates: US\$1,810.85. \*\*\*Cranes are not a part of premises, however, owner willing to buy cranes from purchaser.