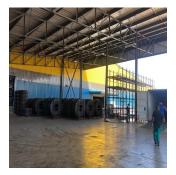

## USD 2467500.00

A-grade warehouse and office space recently build - only 3 years old. Primly situated in the newly zoned industrial area running along the upcoming highway k131 from K90 to Vosloorus in Mapleton Boksburg. This facility has great access and sufficient yard area for offloading trucks and great access. The building has A-Grade fire protection with a sprinkler system installed throughout the warehouse with the entire stand concreted. The property is broken down as follows: Warehouse and office Size: 10,126sqm Office space: 896sqm Warehouse: 8,540sqm Height: 9m Canopy: 650sqm Stand Size: 25,713sqm Zoned: Industrial 3