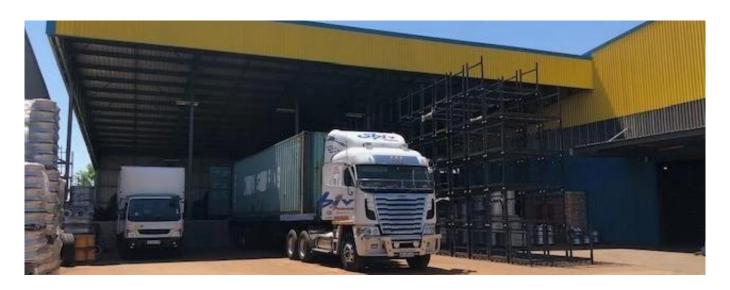

## USD 2467500.00

A-grade warehouse and office space recently build - only 3 years old. Primly situated in the newly zoned industrial area running along the upcoming highway k131 from K90 to Vosloorus in Mapleton Boksburg. This facility has great access and sufficient yard area for offloading trucks and great access. The building has A-Grade fire protection with a sprinkler system installed throughout the warehouse with the entire stand concreted. The property is broken down as follows: Warehouse and office Size: 10,126sqm Office space: 896sqm Warehouse: 8,540sqm Height: 9m Canopy: 650sqm Stand Size: 25,713sqm Zoned: Industrial 3