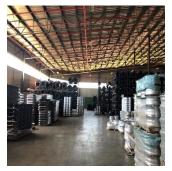

## USD 2467500.00

A-grade warehouse and office space recently build - only 3 years old. Primly situated in the newly zoned industrial area running along the upcoming highway k131 from K90 to Vosloorus in Mapleton Boksburg. This facility has great access and sufficient yard area for offloading trucks and great access. The building has A-Grade fire protection with a sprinkler system installed throughout the warehouse with the entire stand concreted. The property is broken down as follows: Warehouse and office Size: 10,126sqm Office space: 896sqm Warehouse: 8,540sqm Height: 9m Canopy: 650sqm Stand Size: 25,713sqm Zoned: Industrial 3