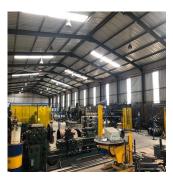

## USD 2467500.00

A-grade warehouse and office space recently build - only 3 years old. Primly situated in the newly zoned industrial area running along the upcoming highway k131 from K90 to Vosloorus in Mapleton Boksburg. This facility has great access and sufficient yard area for offloading trucks and great access. The building has A-Grade fire protection with a sprinkler system installed throughout the warehouse with the entire stand concreted. The property is broken down as follows: Warehouse and office Size: 10,126sqm Office space: 896sqm Warehouse: 8,540sqm Height: 9m Canopy: 650sqm Stand Size: 25,713sqm Zoned: Industrial 3