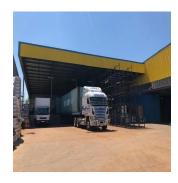

## USD 2467500.00

A-grade warehouse and office space recently build - only 3 years old. Primly situated in the newly zoned industrial area running along the upcoming highway k131 from K90 to Vosloorus in Mapleton Boksburg. This facility has great access and sufficient yard area for offloading trucks and great access. The building has A-Grade fire protection with a sprinkler system installed throughout the warehouse with the entire stand concreted. The property is broken down as follows: Warehouse and office Size: 10,126sqm Office space: 896sqm Warehouse: 8,540sqm Height: 9m Canopy: 650sqm Stand Size: 25,713sqm Zoned: Industrial 3