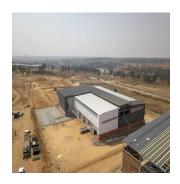

## USD 2516700.00

1 2865 gm

∅ 0 etazhi

0 komnaty

0 spal'ni

0 vannyye komnaty

0 qm Ploshchad' 0 mesta dlya zemel'nogo uchastka mashin

This premium building comprises of 2,370sqm warehouse space and 458sqm of offices to rent in the new development called Longlake. This development offers easy access to the N3 highway and will also have access to the new K101. This property is situated close to Busamed Modderfontein Private Hospital. The warehouse has four roller shutter doors available for off-loading and receiving with a canopy covering the doors. There's A grade office component that will be ideal for a head office as well as neat staff ablutions.