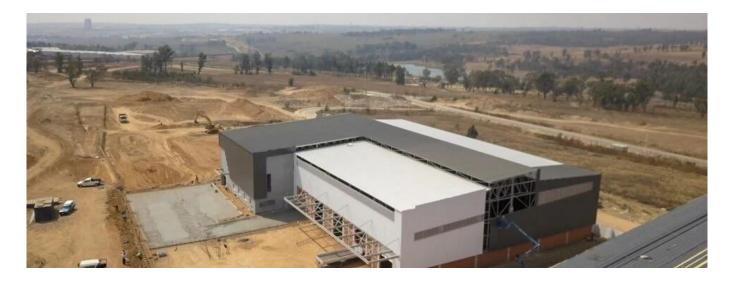

## USD 2516700.00

1 2865 gm

∅ 0 etazhi

0 komnaty

0 spal'ni

0 vannyye komnaty

0 qm Ploshchad' 0 mesta dlya zemel'nogo uchastka mashin

This premium building comprises of 2,370sqm warehouse space and 458sqm of offices to rent in the new development called Longlake. This development offers easy access to the N3 highway and will also have access to the new K101. This property is situated close to Busamed Modderfontein Private Hospital. The warehouse has four roller shutter doors available for off-loading and receiving with a canopy covering the doors. There's A grade office component that will be ideal for a head office as well as neat staff ablutions.