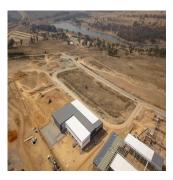

## USD 2516700.00

1 2865 gm

∅ 0 etazhi

0 komnaty

0 spal'ni

0 vannyye komnaty

0 qm Ploshchad' 0 mesta dlya zemel'nogo uchastka mashin

This premium building comprises of 2,370sqm warehouse space and 458sqm of offices to rent in the new development called Longlake. This development offers easy access to the N3 highway and will also have access to the new K101. This property is situated close to Busamed Modderfontein Private Hospital. The warehouse has four roller shutter doors available for off-loading and receiving with a canopy covering the doors. There's A grade office component that will be ideal for a head office as well as neat staff ablutions.