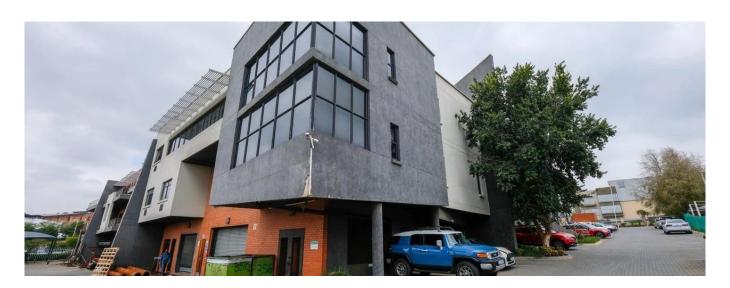

## USD 3634000.00

A grade facility offering a stunning office component with modern finishes and spacious warehouse, situated in the very popular distribution node of Longmeadow Business Estate. There is ample parking bays for tenants and visitors as well as this property offers roller shutter door access. This property comprises of 4,483sqm warehouse space, 1,947sqm offices, ample yard space and is located on a 6,749sqm stand size. There's easy access to the N3 highway as well as the Gautrain and the industrial park has 24 hour security present.