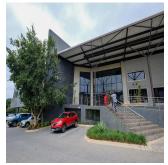

## USD 3634000.00

A grade facility offering a stunning office component with modern finishes and spacious warehouse, situated in the very popular distribution node of Longmeadow Business Estate. There is ample parking bays for tenants and visitors as well as this property offers roller shutter door access. This property comprises of 4,483sqm warehouse space, 1,947sqm offices, ample yard space and is located on a 6,749sqm stand size. There's easy access to the N3 highway as well as the Gautrain and the industrial park has 24 hour security present.