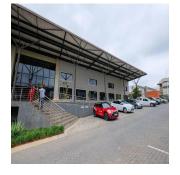

## USD 3634000.00

A grade facility offering a stunning office component with modern finishes and spacious warehouse, situated in the very popular distribution node of Longmeadow Business Estate. There is ample parking bays for tenants and visitors as well as this property offers roller shutter door access. This property comprises of 4,483sqm warehouse space, 1,947sqm offices, ample yard space and is located on a 6,749sqm stand size. There's easy access to the N3 highway as well as the Gautrain and the industrial park has 24 hour security present.