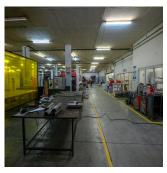

## USD 3634000.00

A grade facility offering a stunning office component with modern finishes and spacious warehouse, situated in the very popular distribution node of Longmeadow Business Estate. There is ample parking bays for tenants and visitors as well as this property offers roller shutter door access. This property comprises of 4,483sqm warehouse space, 1,947sqm offices, ample yard space and is located on a 6,749sqm stand size. There's easy access to the N3 highway as well as the Gautrain and the industrial park has 24 hour security present.