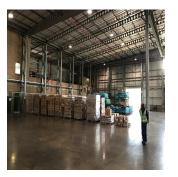

## USD 4096200.00

7122 gm

0 komnaty

0 vannyye komnaty

∅ 0 etazhi

♦ 0 gm Ploshchad'
• 0 mesta dlya

zemel'nogo uchastka mashin

This is an exceptional warehouse with extra height, multiple roller shutter doors for receiving and dispatch, raised loading bays, sprinkler system and racking included. The large paved yard is designed for easy traffic flow. The office component with its modern design and finishes welcomes visitors and staff alike. It consists of a striking reception area, well designed open plan areas, closed offices, boardrooms, large kitchen facility, ablutions and balconies. These premises are situated within the Highway Business Park with excellent security and access control. It is within close proximity to CTM, WeBuyCars, Samrand Road and the N1 Highway.