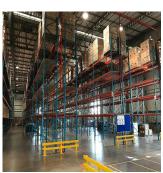

## USD 4096200.00

7122 gm

0 komnaty

0 vannyye komnaty

∅ 0 etazhi

♦ 0 gm Ploshchad'
• 0 mesta dlya

zemel'nogo uchastka mashin

This is an exceptional warehouse with extra height, multiple roller shutter doors for receiving and dispatch, raised loading bays, sprinkler system and racking included. The large paved yard is designed for easy traffic flow. The office component with its modern design and finishes welcomes visitors and staff alike. It consists of a striking reception area, well designed open plan areas, closed offices, boardrooms, large kitchen facility, ablutions and balconies. These premises are situated within the Highway Business Park with excellent security and access control. It is within close proximity to CTM, WeBuyCars, Samrand Road and the N1 Highway.