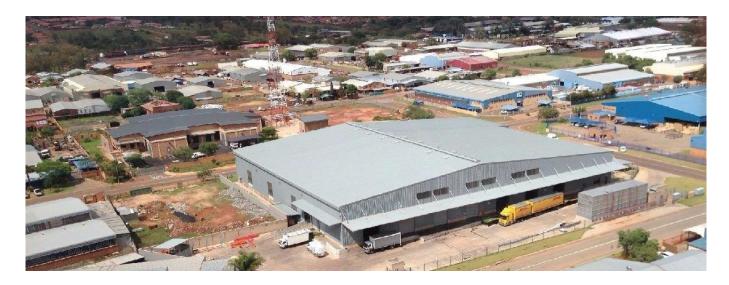

## USD 4096200.00

7122 gm

0 komnaty

0 vannyye komnaty

∅ 0 etazhi

♦ 0 gm Ploshchad'
• 0 mesta dlya

zemel'nogo uchastka mashin

This is an exceptional warehouse with extra height, multiple roller shutter doors for receiving and dispatch, raised loading bays, sprinkler system and racking included. The large paved yard is designed for easy traffic flow. The office component with its modern design and finishes welcomes visitors and staff alike. It consists of a striking reception area, well designed open plan areas, closed offices, boardrooms, large kitchen facility, ablutions and balconies. These premises are situated within the Highway Business Park with excellent security and access control. It is within close proximity to CTM, WeBuyCars, Samrand Road and the N1 Highway.