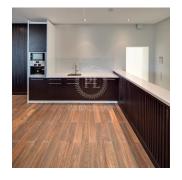

## USD 536000.00

 3 spal'ni

2 vannyye komnaty

② 2 etazhi ② 2 qm Ploshchad' ② 2 mesta dlya zemel'nogo uchastka mashin

Apartments are located in the center of Pechersk district in the club building "Skyline" with its closed territory, service, presentable lobby, Orona high-speed elevators, video surveillance, panoramic glazing - Schuco (thermal and sound isolation), automated dispatch service (anti-flood control). Wi-Fi in public areas, exclusive furnish on each floor, H = 3m.