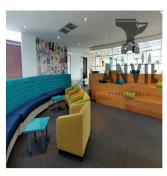

## **USD 0.00**

∅ 0 etazhi

0 qm Ploshchad' 0 mesta dlya zemel'nogo uchastka mashin

AAA Grade commercial office with incredible exposure onto Main Road and Bryanston Drive. This modern office park consist of two buildings that are multi-tenanted. There is 24/hr security, CCTV cameras internet linked, 24 hours off premises surveillance, a water back-up system and back-up generator and UPS system. In close proximity to schools, petrol stations and other amenities such as Nicolway. Spacious first floor office To Let in Bryanston with a GREAT fit-out in place. The premises features ample lighting from the floor to ceiling windows and has a majority open-plan layout with meeting rooms and cellular offices around the boarder of the premised for rent. There are also multiple balcony access points with serene views and there is a private-use kitchenette. There are a total of 30 parking bays allocated to the unit, back-up generator and water available in site. For more leasing information contact Anvil Property Smith.