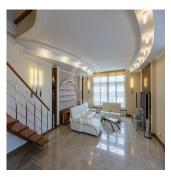

## USD 680000.00

2 spal'ni

1 vannyye komnaty

zemel'nogo uchastka mashin

Prestigious house in the historic center of the city, near the Golden Gate. Spacious renovated apartment with terrace. Stunning city view. Built-in kitchen and household appliances, German plumbing, brand furniture and deocrine items. Lighting - Italy. On the floor is marble and parquet board. Three s / u, two wardrobes. Panoramic glazing in each room. Chic 100m terrace. Great look. There is no other apartment on the terrace. The best offer in the house