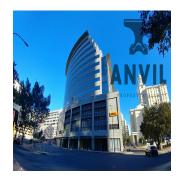

## 2000Sqm Office Space For Rent In Cape Town

????? ??????, ???????? ????, ????????, , , 8000,

YEZHEMESYACHNAYA ARENDA TSENA

USD 20414.00

PRODAZHNAYA TSENA

## **USD 0.00**

∅ 0 etazhi

☐ 2016 qm ☐ 0 komnaty ☐ 0 spal'ni ☐ 0 vannyye komnaty

0 qm Ploshchad' 0 mesta dlya zemel'nogo uchastka mashin

ENS nests in the very heart of Cape Town's CBD, a stone's throw away from the CTICC and the N1/N2 offramp. This establishment boasting AAA grade offices, is surrounded by an abundance of amenities such as trendy Cafes and restaurants in Bree, Long and Loop Street which sit hardly a 2 min walk away. Other nearby amenities include banks,shopping centres, MyCiti and train station and the V&A Waterfront just 5 mins away. ENS offers 24hr security and Access,High Speed Fibre, ample parking, classy finishes,an incomparable location in the CBD/Foreshore and last but not least, a generous kitout allowance by the Landlord of R1,7m for a 5 year lease. This large 2016sqm office to rent is set for Industry leaders. Boasting a massive Fit Out Allowance on offer from the Landlord, this blank canvass is the perfect space for a company to shape and fit according to its own requirements and desire. 45 basement parkings available. R160/sqm which is inclusive or rates, levies and operating costs. Contact me today for further information and to set down a viewing.