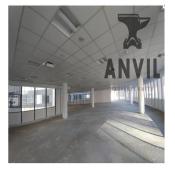

## **USD 0.00**

∅ 0 etazhi

☐ 2016 qm ☐ 0 komnaty ☐ 0 spal'ni ☐ 0 vannyye komnaty

0 qm Ploshchad' 0 mesta dlya zemel'nogo uchastka mashin

ENS nests in the very heart of Cape Town's CBD, a stone's throw away from the CTICC and the N1/N2 offramp. This establishment boasting AAA grade offices, is surrounded by an abundance of amenities such as trendy Cafes and restaurants in Bree, Long and Loop Street which sit hardly a 2 min walk away. Other nearby amenities include banks,shopping centres, MyCiti and train station and the V&A Waterfront just 5 mins away. ENS offers 24hr security and Access,High Speed Fibre, ample parking, classy finishes,an incomparable location in the CBD/Foreshore and last but not least, a generous kitout allowance by the Landlord of R1,7m for a 5 year lease. This large 2016sqm office to rent is set for Industry leaders. Boasting a massive Fit Out Allowance on offer from the Landlord, this blank canvass is the perfect space for a company to shape and fit according to its own requirements and desire. 45 basement parkings available. R160/sqm which is inclusive or rates, levies and operating costs. Contact me today for further information and to set down a viewing.