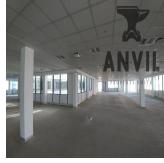

## **USD 0.00**

∅ 0 etazhi

☐ 2016 qm ☐ 0 komnaty ☐ 0 spal'ni ☐ 0 vannyye komnaty

0 qm Ploshchad' 0 mesta dlya zemel'nogo uchastka mashin

ENS nests in the very heart of Cape Town's CBD, a stone's throw away from the CTICC and the N1/N2 offramp. This establishment boasting AAA grade offices, is surrounded by an abundance of amenities such as trendy Cafes and restaurants in Bree, Long and Loop Street which sit hardly a 2 min walk away. Other nearby amenities include banks,shopping centres, MyCiti and train station and the V&A Waterfront just 5 mins away. ENS offers 24hr security and Access,High Speed Fibre, ample parking, classy finishes,an incomparable location in the CBD/Foreshore and last but not least, a generous kitout allowance by the Landlord of R1,7m for a 5 year lease. This large 2016sqm office to rent is set for Industry leaders. Boasting a massive Fit Out Allowance on offer from the Landlord, this blank canvass is the perfect space for a company to shape and fit according to its own requirements and desire. 45 basement parkings available. R160/sqm which is inclusive or rates, levies and operating costs. Contact me today for further information and to set down a viewing.