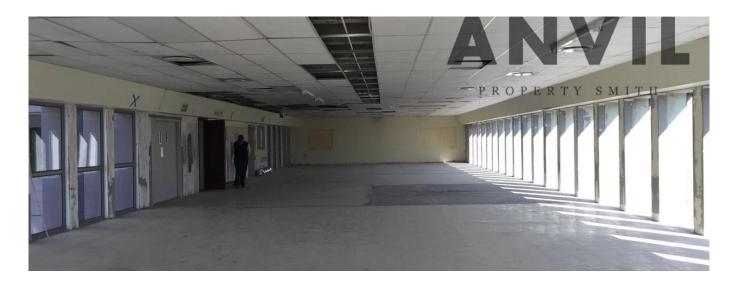

### **USD 0.00**

The Thomas Pattullo building located in Jan Smuts Street in the Foreshore has office space available To Let. This A grade building offers easy access to the N1 and N2 highways and in walking distance of the Cape town train station and Myciti bus route, This stylish building is the perfect home for professional corporates looking for a modern and secure office space. There are ample parking bays available in the building.

Dostupna S: 17.06.2019

Pol: 4 Etazhi: 4 God Postroyki: 2017 Avtomobil'nyye

Prostranstva: 4

God Postroyki: 2017

Tip: Ofis

| Generated On: Sun, 24 Nov 2024 05:27:52 +0000 |
|-----------------------------------------------|
|                                               |
|                                               |
|                                               |
|                                               |
|                                               |
|                                               |
|                                               |
|                                               |
|                                               |
|                                               |
|                                               |
|                                               |