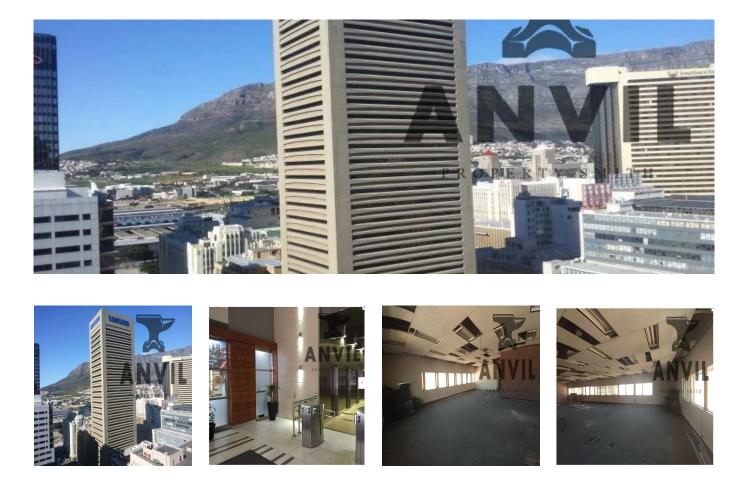

#### **USD 0.00**

🗊 959 gm

🗄 0 komnaty 🛛 🚍

📇 0 spal'ni

0 vannyye komnaty

0 etazhi
0 qm Ploshchad' 
0 mesta dlya zemel'nogo uchastka mashin

Atterbury House is situated in the heart of Cape Town CBD, offering A grade commercial space, surrounded by a host of amenities including the MyCiti station, shopping centres, banks, restaurants and just 5 minutes away from the V&A Waterfront. This 13th floor unit in an iconic high rise building in the centre of Cape Town is available to let. Your business will enjoy the convenience of a gym on the ground floor, cafes and shops within walking distance and the close proximity to MyCiti and major transport routes. With a huge TI on offer from the Landlord to fit this space out according to the needs of the tenant, breath taking views, ample parking, 24hr security and access and the luxury of Cape Town's finest amenities- this space is difficult for a large business to shrug off.