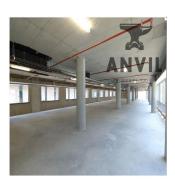

#### **USD 0.00**

 $\blacksquare$  1500 qm  $\blacksquare$  0 komnaty  $\equiv$  0 spal'ni  $\rightleftharpoons$  0 vannyye komnaty

Situated across the road from Sandton City, and a few hundred meters from the Sandton Gautrain Station, 2 Pybus is situated in an ideal location for you to rent office space in Sandton Central. Aimed predominantly for organizations in the legal industry, you will be situated in the heart of Sandton, with easy access to all major firms. The building will have a 4-Sar GBCSA Green Star Rating, and have floor plates designed specifically to accommodate offices and advocates chambers'. The ground floor space has an easy indoor-outdoor flow, enabling employees and visitors the freedom of getting fresh air on a neatly manicured lawn in the heart of Sandton. Common area boardrooms are available at the disposal of all tenants in the building, at absolutely no additional charge to the user. A 4.5 bay/100m parking ratio is available in the building. Office Space to let on the second floor of 2 Pybus Rd in Sandton. The space extends the two wings of the building, enabling users to separate divisions or client facing areas away from their operations. Two balconies break off the space for fresh air. Renting this office space positions your organization in a supreme location, adjacent to many of the largest organizations in Sandton.