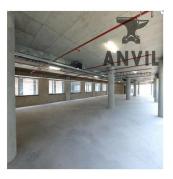

#### **USD 0.00**

 $\blacksquare$  1500 qm  $\blacksquare$  0 komnaty  $\equiv$  0 spal'ni  $\rightleftharpoons$  0 vannyye komnaty

Situated across the road from Sandton City, and a few hundred meters from the Sandton Gautrain Station, 2 Pybus is situated in an ideal location for you to rent office space in Sandton Central. Aimed predominantly for organizations in the legal industry, you will be situated in the heart of Sandton, with easy access to all major firms. The building will have a 4-Sar GBCSA Green Star Rating, and have floor plates designed specifically to accommodate offices and advocates chambers'. The ground floor space has an easy indoor-outdoor flow, enabling employees and visitors the freedom of getting fresh air on a neatly manicured lawn in the heart of Sandton. Common area boardrooms are available at the disposal of all tenants in the building, at absolutely no additional charge to the user. A 4.5 bay/100m parking ratio is available in the building. Office Space to let on the second floor of 2 Pybus Rd in Sandton. The space extends the two wings of the building, enabling users to separate divisions or client facing areas away from their operations. Two balconies break off the space for fresh air. Renting this office space positions your organization in a supreme location, adjacent to many of the largest organizations in Sandton.