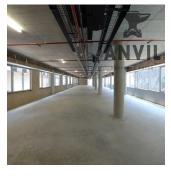

#### **USD 0.00**

 $\blacksquare$  1500 qm  $\blacksquare$  0 komnaty  $\equiv$  0 spal'ni  $\rightleftharpoons$  0 vannyye komnaty

Situated across the road from Sandton City, and a few hundred meters from the Sandton Gautrain Station, 2 Pybus is situated in an ideal location for you to rent office space in Sandton Central. Aimed predominantly for organizations in the legal industry, you will be situated in the heart of Sandton, with easy access to all major firms. The building will have a 4-Sar GBCSA Green Star Rating, and have floor plates designed specifically to accommodate offices and advocates chambers'. The ground floor space has an easy indoor-outdoor flow, enabling employees and visitors the freedom of getting fresh air on a neatly manicured lawn in the heart of Sandton. Common area boardrooms are available at the disposal of all tenants in the building, at absolutely no additional charge to the user. A 4.5 bay/100m parking ratio is available in the building. Office Space to let on the second floor of 2 Pybus Rd in Sandton. The space extends the two wings of the building, enabling users to separate divisions or client facing areas away from their operations. Two balconies break off the space for fresh air. Renting this office space positions your organization in a supreme location, adjacent to many of the largest organizations in Sandton.