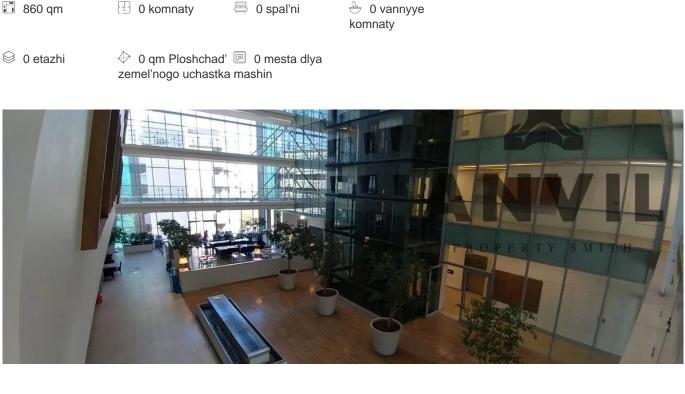

#### **USD 0.00**

🚺 860 qm

1 Protea Place is a new commercial office building situated in the heart of Sandton CBD. This first class office building is suitably located near the Gautrain & BRT Stations as well as Benmore Gardens Shopping Centre. First floor office space in an ideal location in the heart of Sandton. Just around the corner from 24 Central, and the "Banking Node" of Sandton.