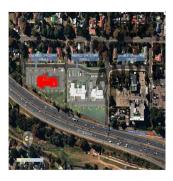

## **USD 0.00**

∅ 0 etazhi

0 qm Ploshchad' 0 mesta dlya zemel'nogo uchastka mashin

Office Space Available to Let in the new Waverley Office Park - Phase 3 development. The park is to offer three storeys of A-Grade office space with excellent exposure onto the M1 highway. On completion, the modern architecture and landscaped gardens will provide a professional work environment and an exceptional corporate image. The façade will comprise of frame less full-length windows and plastered structural members, creating a striking impression. Tenants and visitors will enjoy views over the surrounding suburbs from numerous balconies and through the expanse of windows, creating a well lit work space in a comfortable environment. The development will offer full backup power and water supply, and is to boast energy efficient lighting and AC systems. The top two floors are available to lease, and with that a prominent address with prime positioning in the region.