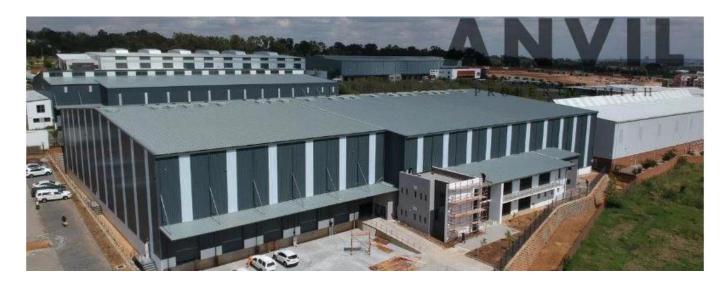

#### Property export

WESTLAKE INDUSTRIAL PARK, LONGMEADOW Westlake Industrial park offers a variety of tenant driven warehousing facilities which are ready for construction. Strategically located between Longmeadow Business Estate and Linbro park. Close proximity and easily accessible from two major routes; R25 modderfontein road and the N3 highway using the London road interchange. The central location appeals to logistics and distribution operators. The zoning allows for warehousing, distribution as well as light manufacturing. The warehousing features; 12.5m2 to the eaves, good truck articulation, roller shutter access, sprinkler system and provision for dock levelers Premium warehouse to let in Westlake View-Modderfontein. Strategically located just of London road on the boundary of Longmeadow business Estate. Westlake industrial park easily accessible from the N3 highway as well as other major arterial roads This newly developed industrial area is home to a wide variety of warehousing and distribution operations due to its quick highway access and central location. The warehouse to rent in Westlake, Modderfontein features include; multiple Roller shutter doors with dock leveller provision, good height to eaves, strong incoming supply power, deep yard area, modern offices, good truck articulation, etc