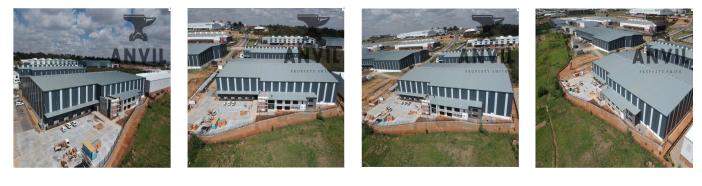

#### Property export

WESTLAKE INDUSTRIAL PARK, LONGMEADOW Westlake Industrial park offers a variety of tenant driven warehousing facilities which are ready for construction. Strategically located between Longmeadow Business Estate and Linbro park. Close proximity and easily accessible from two major routes; R25 modderfontein road and the N3 highway using the London road interchange. The central location appeals to logistics and distribution operators. The zoning allows for warehousing, distribution as well as light manufacturing. The warehousing features; 12.5m2 to the eaves, good truck articulation, roller shutter access, sprinkler system and provision for dock levelers Premium warehouse to let in Westlake View-Modderfontein. Strategically located just of London road on the boundary of Longmeadow business Estate. Westlake industrial park easily accessible from the N3 highway as well as other major arterial roads This newly developed industrial area is home to a wide variety of warehousing and distribution operations due to its quick highway access and central location. The warehouse to rent in Westlake, Modderfontein features include; multiple Roller shutter doors with dock leveller provision, good height to eaves, strong incoming supply power, deep yard area, modern offices, good truck articulation, etc