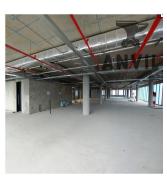

## **USD 0.00**

525 qm

0 komnaty

0 spal'ni

0 vannyyekomnaty

∅ 0 etazhi

First Floor Office To Let Centrally located within the up-and-coming Katherine Street Precinct, this new development in the Commercial Hub of South Africa offers premium grade office space within walking distance of the Sandton Gautrain Station and Sandton Square. With a modern glass façade making use of natural light and a 4 Star Green rating, the building offers a striking corporate address while providing beautiful views over Johannesburg in a professional business environment. Please note, the rates and ops costs have been assumed to be R60/sqm. Final costs to be confirmed in terms and conditions. First floor office to let in the newly completed Katherine Street Towers. The space is in a grey-box condition, with base build items already catered for. Enjoy views out over Inanda and the Polo Club from your office. Although on the first floor of usable area in the building, the space is located 8 floors above ground, well above any surrounding buildings.