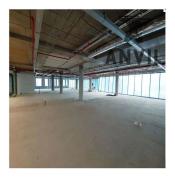

## **USD 0.00**

525 qm

0 komnaty

0 spal'ni

0 vannyyekomnaty

∅ 0 etazhi

First Floor Office To Let Centrally located within the up-and-coming Katherine Street Precinct, this new development in the Commercial Hub of South Africa offers premium grade office space within walking distance of the Sandton Gautrain Station and Sandton Square. With a modern glass façade making use of natural light and a 4 Star Green rating, the building offers a striking corporate address while providing beautiful views over Johannesburg in a professional business environment. Please note, the rates and ops costs have been assumed to be R60/sqm. Final costs to be confirmed in terms and conditions. First floor office to let in the newly completed Katherine Street Towers. The space is in a grey-box condition, with base build items already catered for. Enjoy views out over Inanda and the Polo Club from your office. Although on the first floor of usable area in the building, the space is located 8 floors above ground, well above any surrounding buildings.