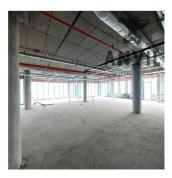

## **USD 0.00**

525 qm

0 komnaty

0 spal'ni

0 vannyyekomnaty

∅ 0 etazhi

First Floor Office To Let Centrally located within the up-and-coming Katherine Street Precinct, this new development in the Commercial Hub of South Africa offers premium grade office space within walking distance of the Sandton Gautrain Station and Sandton Square. With a modern glass façade making use of natural light and a 4 Star Green rating, the building offers a striking corporate address while providing beautiful views over Johannesburg in a professional business environment. Please note, the rates and ops costs have been assumed to be R60/sqm. Final costs to be confirmed in terms and conditions. First floor office to let in the newly completed Katherine Street Towers. The space is in a grey-box condition, with base build items already catered for. Enjoy views out over Inanda and the Polo Club from your office. Although on the first floor of usable area in the building, the space is located 8 floors above ground, well above any surrounding buildings.