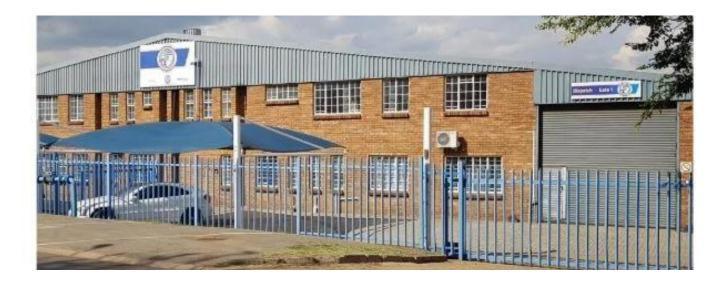

🚐 0 spal'ni

0 vannyye komnaty

0 qm Ploshchad' 0 mesta dlya zemel'nogo uchastka mashin

PRIME LOCATED FACTORY WITH GOOD MIS OF OFFICE TO FACTORY SPACE CLOSE TO ALL ARTERIAL ROADS A prime factory with the perfect ratio of office to factory space In a Prime Location, good security, 3 phase 8 offices large yard close to arterial roads 8 m to the eaves air conditioned offices with a reception and changing rooms for factory staff ample parking for trucks and staff vehicles Large Yard Security and cameras and alarmed Good natural light Prime Location for Distribution and manufacturing TWO entrances one on Kelly and the other on adjacent road at the rear of the property

Dostupna S: 06.06.2019

Property export

Generated On: Thu, 21 Nov 2024 21:51:56 +0000

Pol: 4 Etazhi: 4 God Postroyki: 2017 Avtomobil'nyye God Postroyki: 2017 Tip: Ofis
Prostranstva: 4

Jet Park, Boksburg Boksburg falls under the Ekurhuleni Metropolitan Municipality, the local government of Ekurhuleni encompasses the surrounding towns of Benoni, Springs, Germiston, Brakpan, Alberton, Kempton Park and Bedfordview to mention a few. Boksburg was originally laid out in 1887 and served the surrounding gold mining operations but it quickly flourished into one of the commercial hubs of the East Rand.