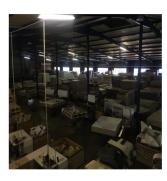

🚐 0 spal'ni

0 vannyye komnaty

0 qm Ploshchad' 0 mesta dlya zemel'nogo uchastka mashin

PRIME LOCATED FACTORY WITH GOOD MIS OF OFFICE TO FACTORY SPACE CLOSE TO ALL ARTERIAL ROADS A prime factory with the perfect ratio of office to factory space In a Prime Location, good security, 3 phase 8 offices large yard close to arterial roads 8 m to the eaves air conditioned offices with a reception and changing rooms for factory staff ample parking for trucks and staff vehicles Large Yard Security and cameras and alarmed Good natural light Prime Location for Distribution and manufacturing TWO entrances one on Kelly and the other on adjacent road at the rear of the property