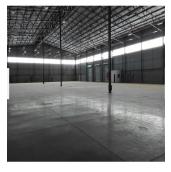

## **USD 0.00**

POMONA PRIME INDUSTRIAL PROPERTY LARGE WAREHOUSE CLOSE TO OR TAMBO Located within close proximity to major arterial roads servicing the east Rand Pretoria and Midrand nodes Unit is situated within a modern and well maintained Industrial security Park Warehouse 4515 sqm Office 715 sqm Mezzanine area of 139 sqm Office area a mix of open plan and executive private offices Fully air conditioned Kitchen Ample Ablution facilities Ample Parking 24 hour security property full fenced with electric fencing Features include 3 on ramp Roller shutter doors 2 dock levelers with roller shutter doors under eaves Vehicles (large) can can enter directly into this facility massive yard area to accommodate multiply vehicles Adequate space for loading and off loading vehicles and containers eaves 9m (large height for racking) Power 3 phase Extensive electrical plug points within the warehouse Equipped with sprinkler system Very good natural light