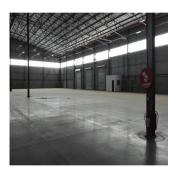

## **USD 0.00**

POMONA PRIME INDUSTRIAL PROPERTY LARGE WAREHOUSE CLOSE TO OR TAMBO Located within close proximity to major arterial roads servicing the east Rand Pretoria and Midrand nodes Unit is situated within a modern and well maintained Industrial security Park Warehouse 4515 sqm Office 715 sqm Mezzanine area of 139 sqm Office area a mix of open plan and executive private offices Fully air conditioned Kitchen Ample Ablution facilities Ample Parking 24 hour security property full fenced with electric fencing Features include 3 on ramp Roller shutter doors 2 dock levelers with roller shutter doors under eaves Vehicles (large) can can enter directly into this facility massive yard area to accommodate multiply vehicles Adequate space for loading and off loading vehicles and containers eaves 9m (large height for racking) Power 3 phase Extensive electrical plug points within the warehouse Equipped with sprinkler system Very good natural light