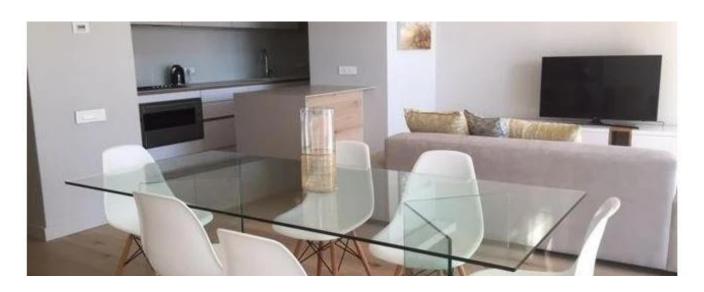

## **USD 0.00**

☐ qm ☐ 4 komnaty ☐ 2 spal'ni → 2 vannyye komnaty

② 2 etazhi ② 2 qm Ploshchad' ② 2 mesta dlya zemel'nogo uchastka mashin

BEAUTIFUL CORNER APARTMENT OVERLOOKING WATERFRONT HARBOUR Modern apartment offering views of the city skyline in the new Silo Square. This apartment is fully furnished with open living space. A fantastic lock-up and go within walking distance to the prestigious V&A Waterfront. The apartment includes DSTV, uncapped internet, 1 x Parking Bay (underground), Direct elevator access from parking to apartment and beautifully furnishings. Access to the Roof top pool area, which over looks Cape Town and the Waterfront Harbor, is all you need to relax after a long day. Contact us now to arrange a viewing.