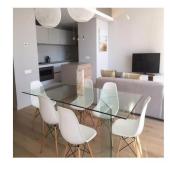

## **USD 0.00**

☐ qm ☐ 4 komnaty ☐ 2 spal'ni → 2 vannyye komnaty

② 2 etazhi ② 2 qm Ploshchad' ② 2 mesta dlya zemel'nogo uchastka mashin

BEAUTIFUL CORNER APARTMENT OVERLOOKING WATERFRONT HARBOUR Modern apartment offering views of the city skyline in the new Silo Square. This apartment is fully furnished with open living space. A fantastic lock-up and go within walking distance to the prestigious V&A Waterfront. The apartment includes DSTV, uncapped internet, 1 x Parking Bay (underground), Direct elevator access from parking to apartment and beautifully furnishings. Access to the Roof top pool area, which over looks Cape Town and the Waterfront Harbor, is all you need to relax after a long day. Contact us now to arrange a viewing.