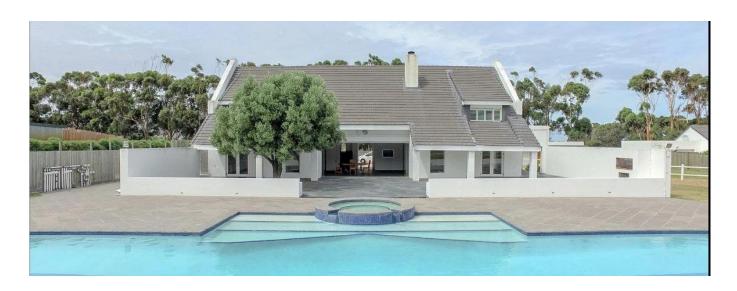

## USD 814300.00

530 gm

10 komnaty

6 spal'ni

4 vannyye komnaty

4 qm Ploshchad D 4 mesta dlya zemel'nogo uchastka mashin

Dual-Living Equestrian Estate Set in a quiet cul-de-sac down sought-after Sleepy Hollow Lane is this ideal equestrian property, with paddock, 2 stables and feed room. The North-facing main house is of grand proportions, entering into the open plan double volume dining / entertaining area with frameless glass doors allowing easy indoor / outdoor flow to patio, 25 x 4m lap pool and Jacuzzi. All three bedrooms are upstairs, the main bedroom is a sight to behold with large walk-in wardrobe, en-suite bathroom and private balcony with gorgeous mountain and country views The private second dwelling is a house all on its own! With 3 bedrooms (mes), open plan living areas, kitchen with large scullery and double garage. Both properties are fully air-conditioned and feature state-of-the-art security, including CCTV, beams and electric fencing.