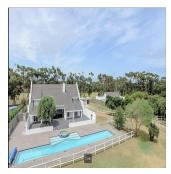

## USD 814300.00

530 gm

10 komnaty

6 spal'ni

4 vannyye komnaty

4 qm Ploshchad D 4 mesta dlya zemel'nogo uchastka mashin

Dual-Living Equestrian Estate Set in a quiet cul-de-sac down sought-after Sleepy Hollow Lane is this ideal equestrian property, with paddock, 2 stables and feed room. The North-facing main house is of grand proportions, entering into the open plan double volume dining / entertaining area with frameless glass doors allowing easy indoor / outdoor flow to patio, 25 x 4m lap pool and Jacuzzi. All three bedrooms are upstairs, the main bedroom is a sight to behold with large walk-in wardrobe, en-suite bathroom and private balcony with gorgeous mountain and country views The private second dwelling is a house all on its own! With 3 bedrooms (mes), open plan living areas, kitchen with large scullery and double garage. Both properties are fully air-conditioned and feature state-of-the-art security, including CCTV, beams and electric fencing.