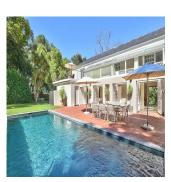

## EUR 1046417.00

**□** qm

12 komnaty

🚐 6 spal'ni

6 vannyye komnaty

♦ 6 qm Ploshchad'
♠ 6 mesta dlya zemel'nogo uchastka mashin

Private home in idyllic setting This Georgian family home is situated down a picturesque lane next to Kirstenbosch Gardens and on the Constantia / Bishopscourt border. Sweeping views across to False Bay, surrounding mountains and established trees. Spacious proportions throughout, offer room to entertain and accommodation for the extended family. A light-filled double volume hallway with skylights lead out onto the patio, pool and back garden. Downstairs comprises two ensuite bedrooms and a further two bathrooms. The cozy lounge has a fireplace and another small lounge/TV room leading off it. The large formal dining room is off the kitchen, which has a pantry and separate scullery. Upstairs houses the spacious main bedroom with full ensuite bathroom and a sunny decked balcony. The guest bedroom has an ensuite bathroom and private balcony. There are a further two bedrooms, a bathroom and a study upstairs. Excellent security includes electrified fencing, alarm, cameras, and beams. Additional features: - Laundry room - Staff accommodation - Four cars garaging - Additional parking - Pool "Although every effort has been made to ensure the accuracy of the information herein, Signature Real Estate will not be held responsible for any loss or damage that may result from your reliance herein." Pool: yes Garden: yes