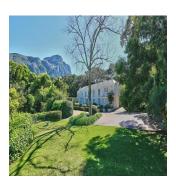

## EUR 1046417.00

**□** qm

12 komnaty

🚐 6 spal'ni

6 vannyye komnaty

♦ 6 qm Ploshchad'
♠ 6 mesta dlya zemel'nogo uchastka mashin

Private home in idyllic setting This Georgian family home is situated down a picturesque lane next to Kirstenbosch Gardens and on the Constantia / Bishopscourt border. Sweeping views across to False Bay, surrounding mountains and established trees. Spacious proportions throughout, offer room to entertain and accommodation for the extended family. A light-filled double volume hallway with skylights lead out onto the patio, pool and back garden. Downstairs comprises two ensuite bedrooms and a further two bathrooms. The cozy lounge has a fireplace and another small lounge/TV room leading off it. The large formal dining room is off the kitchen, which has a pantry and separate scullery. Upstairs houses the spacious main bedroom with full ensuite bathroom and a sunny decked balcony. The guest bedroom has an ensuite bathroom and private balcony. There are a further two bedrooms, a bathroom and a study upstairs. Excellent security includes electrified fencing, alarm, cameras, and beams. Additional features: - Laundry room - Staff accommodation - Four cars garaging - Additional parking - Pool "Although every effort has been made to ensure the accuracy of the information herein, Signature Real Estate will not be held responsible for any loss or damage that may result from your reliance herein." Pool: yes Garden: yes