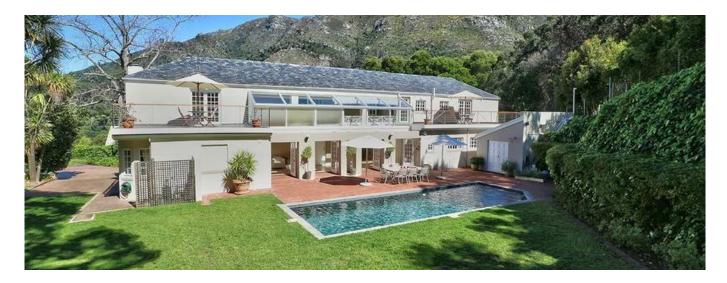

## EUR 1046417.00

**□** qm

12 komnaty

🚐 6 spal'ni

6 vannyye komnaty

♦ 6 qm Ploshchad'
♠ 6 mesta dlya zemel'nogo uchastka mashin

Private home in idyllic setting This Georgian family home is situated down a picturesque lane next to Kirstenbosch Gardens and on the Constantia / Bishopscourt border. Sweeping views across to False Bay, surrounding mountains and established trees. Spacious proportions throughout, offer room to entertain and accommodation for the extended family. A light-filled double volume hallway with skylights lead out onto the patio, pool and back garden. Downstairs comprises two ensuite bedrooms and a further two bathrooms. The cozy lounge has a fireplace and another small lounge/TV room leading off it. The large formal dining room is off the kitchen, which has a pantry and separate scullery. Upstairs houses the spacious main bedroom with full ensuite bathroom and a sunny decked balcony. The guest bedroom has an ensuite bathroom and private balcony. There are a further two bedrooms, a bathroom and a study upstairs. Excellent security includes electrified fencing, alarm, cameras, and beams. Additional features: - Laundry room - Staff accommodation - Four cars garaging - Additional parking - Pool "Although every effort has been made to ensure the accuracy of the information herein, Signature Real Estate will not be held responsible for any loss or damage that may result from your reliance herein." Pool: yes Garden: yes