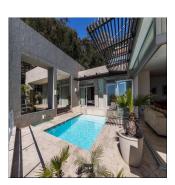

## USD 2488300.00

100 gm

6 komnaty

3 spal'ni

3 vannyye komnaty

3 Bedroom Fresnaye Forest Mountain Abode Set right against the steep Silver Tree-lined slope of Lion's Head, lies this eclectic timeless character-filled Fresnaye home. Up the winding skylit staircase enter through an ancient doorway. You will feel right at home passing through the meandering passage in this 400+ sqm dwelling that leads to the sea-facing bedrooms, taking in mountainous vistas. Plenty of light with picture frame and clerestory windows open up the spacious rooms to nature. The living areas and bedrooms are all on one level, with the spiral staircase turning into a wine cellar on the lowest level. The open plan living, dining and kitchen areas also all sea-facing to take in the breathtaking glistening ocean views. The pool and Khoi pond emulating sounds of a spring running through it. Earthy finishes throughout gives this robust solid structure a unique style. A separate 2 bedroom flatlet is also on the garage level as well as domestic quarters. The garage can hold up to 8 cars.