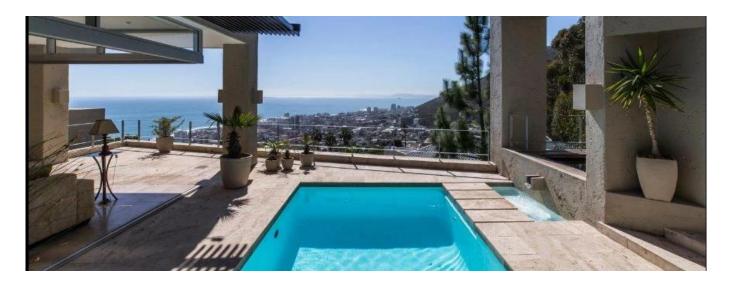

## USD 2488300.00

100 gm

6 komnaty

3 spal'ni

3 vannyye komnaty

3 Bedroom Fresnaye Forest Mountain Abode Set right against the steep Silver Tree-lined slope of Lion's Head, lies this eclectic timeless character-filled Fresnaye home. Up the winding skylit staircase enter through an ancient doorway. You will feel right at home passing through the meandering passage in this 400+ sqm dwelling that leads to the sea-facing bedrooms, taking in mountainous vistas. Plenty of light with picture frame and clerestory windows open up the spacious rooms to nature. The living areas and bedrooms are all on one level, with the spiral staircase turning into a wine cellar on the lowest level. The open plan living, dining and kitchen areas also all sea-facing to take in the breathtaking glistening ocean views. The pool and Khoi pond emulating sounds of a spring running through it. Earthy finishes throughout gives this robust solid structure a unique style. A separate 2 bedroom flatlet is also on the garage level as well as domestic quarters. The garage can hold up to 8 cars.