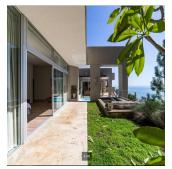

## USD 2488300.00

100 gm

6 komnaty

3 spal'ni

3 vannyye komnaty

3 Bedroom Fresnaye Forest Mountain Abode Set right against the steep Silver Tree-lined slope of Lion's Head, lies this eclectic timeless character-filled Fresnaye home. Up the winding skylit staircase enter through an ancient doorway. You will feel right at home passing through the meandering passage in this 400+ sqm dwelling that leads to the sea-facing bedrooms, taking in mountainous vistas. Plenty of light with picture frame and clerestory windows open up the spacious rooms to nature. The living areas and bedrooms are all on one level, with the spiral staircase turning into a wine cellar on the lowest level. The open plan living, dining and kitchen areas also all sea-facing to take in the breathtaking glistening ocean views. The pool and Khoi pond emulating sounds of a spring running through it. Earthy finishes throughout gives this robust solid structure a unique style. A separate 2 bedroom flatlet is also on the garage level as well as domestic quarters. The garage can hold up to 8 cars.