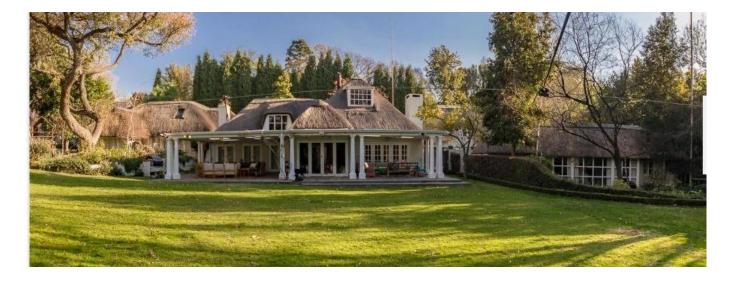

## Property export

COUNTRY RETREAT IN THE HEART OF SANDHURST Large family home well positioned on an acre stand designed to maximize garden views. Enter this warm and inviting home through a light filled high volume entrance hall flanked by mud room and guest toilet. Reception rooms include a large formal lounge, playroom, open plan dining area and TV room leading onto deep verandas with skylights and space to entertain. Gourmet kitchen with high end finishes opens onto enclosed garden with espalier fig trees and pond. Separate scullery and laundry. The bedroom wing presents a large en-suite main bedroom with an office area, walk in closet and gym. A further two large bedrooms, one en-suite and a full family bathroom plus a private guest suite on a mezzanine level with full bathroom. The office area with own entrance provides the ideal work from home opportunity. A pretty garden cottage set under large trees with own entrance offers accommodation for long term guests or teenage pad. Two en-suite housekeepers cottages. Garaging for three cars plus off road parking for 6 cars. Additional features include an integrated Russ sound system, solid oak flooring, well positioned skylights, white aluminum security shutters, under floor heating, heated towel rails, rain water storage tanks, borehole, full irrigation system and generator. Security features include a guard house, internal and external beams, cameras and perimeter security. This beautiful home is set in a lush garden filled with lovely large trees, garden rooms, water features and pool with automated cover. Well positioned for access to private schools.