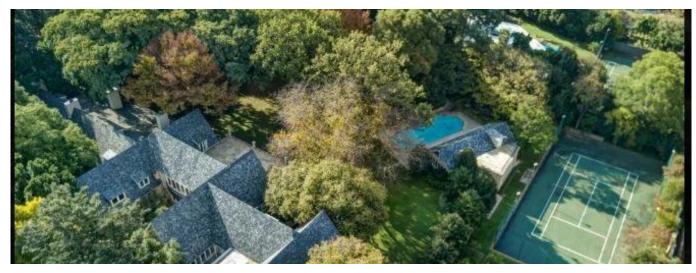

## Property export

GENTLEMAN'S RESIDENCE IN PARK-LIKE ESTATE OF 10 538m<sup>2</sup> IN ECCLESTON CRESCENT. This sophisticated family residence (2 150m<sup>2</sup>), set in a park-like estate of 10 538m<sup>2</sup>, offers a lush, classically inspired, landscaped garden, teeming with a variety of plants, trees, manicured hedges and pathways. On arrival at the property, towering double gates give way to a long, winding driveway leading to a courtyard with an impressive water feature providing guests with a memorable welcome. This extraordinary Bryanston home with its five bedroom suites, cottage, summerhouse, guest flatlet, floodlit court and two swimming pools offers the investor a once-in-a-lifetime opportunity. A homely woodburning fireplace immediately catches the eye when stepping into the grand ENTRANCE HALL, from which a spiral staircase leads to a STUDY complete with wooden flooring, lounge and interleading doors to the ample patio. In the LOUNGE your eyes are drawn to the lofty ceilings with exposed trusses, the exquisite sandstone flooring and elegant French doors opening to the garden. Special dinner parties are to be enjoyed in the superbly appointed DINING ROOM. A spacious MODERN KITCHEN opens to a well-conceived central courtyard with impressive water features and koi pond where a beautifully designed central gazebo with fragrant lavender hedges and intricate herringbone walkways create a distinctly country atmosphere away from the bustle of our urban lifestyle. Discerning wine connoisseurs will delight in the impressive temperature-controlled 5000 bottle capacity downstairs WINE CELLAR where the wrought-iron balustrade, spiral staircase and elegant fittings give the wood-decked space a distinctly old-world feel. Downstairs, the area also offers a glamorous GUEST CLOAKROOM and spacious FAMILY ROOM that spills out onto an expansive covered patio. In close proximity is a truly magical, heated, INDOOR POOL with a water jet display feature. Upstairs the MASTER SUITE includes a private lounge, a spectacular dressing room with bespoke wooden cupboarding and feature centre island. In addition there are FOUR large BEDROOM SUITES with modern bathrooms and fine views of the garden. The property also offers a SUMMERHOUSE, an OUTDOOR POOL, JACUZZI, pizza and braai area - all artistically blending with the magnificent garden surround. The state-of-the-art security system includes 16 CCTV cameras spread throughout the entrance, home and garden .