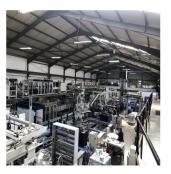

## Maryna Krupska

Maryna Krupska

gland, Switzerland - Mestnoye Vremya

41 793852365

FOR SALE/OWNER OCCUPIER Prime industrial space available for sale in Marconi Beam Industria, Cape Town. This building comprises of a spacious warehouse / factory with an effective flow and layout. The entrance to the offices lead into a reception and waiting area which offers easy access into a boardroom. First Floor offices over look the manufacturing / storage area and are modern and well fitted with an open layout. The warehouse layout is rectangular with a 5-ton over head BB crane, there are three roller doors and access from either side. Ample parking and yard area available.