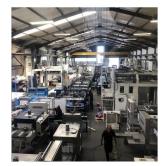

## Maryna Krupska

Maryna Krupska

gland, Switzerland - Mestnoye Vremya

41 793852365

FOR SALE/OWNER OCCUPIER Prime industrial space available for sale in Marconi Beam Industria, Cape Town. This building comprises of a spacious warehouse / factory with an effective flow and layout. The entrance to the offices lead into a reception and waiting area which offers easy access into a boardroom. First Floor offices over look the manufacturing / storage area and are modern and well fitted with an open layout. The warehouse layout is rectangular with a 5-ton over head BB crane, there are three roller doors and access from either side. Ample parking and yard area available.