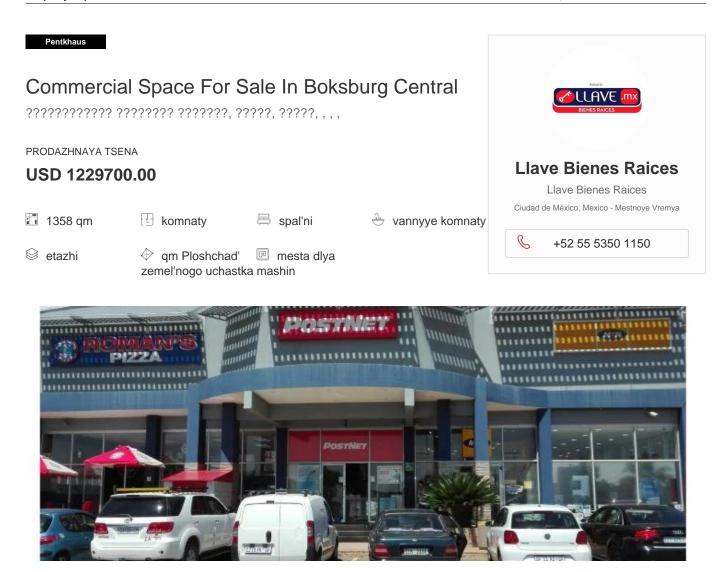

RARE AND FANTASTIC RETAIL / COMMERCIAL INVESTMENT OPPORTUNITY WITH AN EXCELLENT ROI The Best Retail / Commercial Investment Opportunity On The East Rand. 1,358 Square Meters Of Retail / Commercial Space. Excellent Location On The Extremely Busy Rietfontein Road. Within Three Hundred (300) Meters Of The East Rand Mall. Adjacent To A Newly Developing Mall, Which Will Increase The Existing Foot Traffic, Visibility, And Exposure. Centre Is Fully Tenanted By National Anchors Until 2020, With An Annual Escalation Of Nine(9%). AAA Quality Building, With Magnificent Finishes, Services, And Up To Date Maintenance. Excellent Investment Opportunity With A Very Realistic Return On Investment (ROI) Of Approximately 12%. For A Comprehensive Information Pack Contact Me Today - Don't Delay. VIEW STRICTLY BY APPOINTMENT !!!

Dostupna S: 13.05.2019

Pol: 4 Etazhi: 4

God Postroyki: 2017 Avtomobil'nyye Prostranstva: 4 God Postroyki: 2017

Tip: Ofis

Boksburg Central, Boksburg Boksburg falls under the Ekurhuleni Metropolitan Municipality, the local government of Ekurhuleni encompasses the surrounding towns of Benoni, Springs, Germiston, Brakpan, Alberton, Kempton Park and Bedfordview to mention a few. Boksburg was originally laid out in 1887 and served the surrounding gold mining operations but it quickly flourished into one of the commercial hubs of the East Rand.