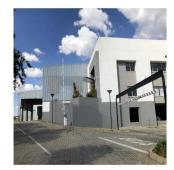

PRIME AAA WAREHOUSE AND OFFICES IN LINBRO PARK Linbro Park with close access to the North and East and South just of the N3 This unit is in the sort after Security Park with many additional operational advantages ideal for logistics and warehousing operations. Warehouse size 3827 sqm Total office size of 1962 sqm The unit has offices with separate receptions if required. The two office units are located in front and back of the warehouse. AAA building with extras: Fully integrated sprinkler system State of the art alarm system Bio Metric control access points 15m to the eaves Natural light panels in the warehouse Controlled air conditioning throughout the building Separate guard house and access control Basement parking and other parking Separate work shop for struck Super link turning available 6 receiving bays Dock levelers Two safes Boardrooms Two kitchens Wheel chair access