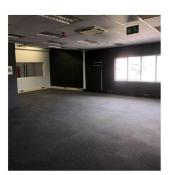

PRIME AAA WAREHOUSE AND OFFICES IN LINBRO PARK Linbro Park with close access to the North and East and South just of the N3 This unit is in the sort after Security Park with many additional operational advantages ideal for logistics and warehousing operations. Warehouse size 3827 sqm Total office size of 1962 sqm The unit has offices with separate receptions if required. The two office units are located in front and back of the warehouse. AAA building with extras: Fully integrated sprinkler system State of the art alarm system Bio Metric control access points 15m to the eaves Natural light panels in the warehouse Controlled air conditioning throughout the building Separate guard house and access control Basement parking and other parking Separate work shop for struck Super link turning available 6 receiving bays Dock levelers Two safes Boardrooms Two kitchens Wheel chair access