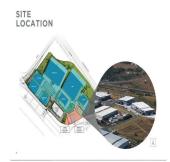

## Attractive Warehouse For Sale In Waterfall

?????? ??????, ???????, ???????, , , ,

1 4651 qm

H komnaty

🚐 spal'ni

vannyye komnaty

zemel'nogo uchastka mashin

NEW DEVELOPMENT - WATERFALL DISTRIBUTION CAMPUS, MIDRAND Attractive warehousing and distribution/ light industrial site with good exposure to the K101 (Old Pretoria Rd) and Allandale. Total GLA 4 651sqm Warehouse 3 953sqm Office 698sqm Rates & Taxes US\$0.6 Operating Costs US\$0.2/sqm There is an option to rent available Waterfall is a signature mixed-use development located in Gauteng, South Africa's commercial centre. LOCALITY The strategic positioning of this flagship precinct is changing the landscape of Gauteng. Waterfall spans land on both sides of the N1 highway and is defined by excellent accessibility and visibility. Linked by multiple access roads, pedestrian walkways and various modes of public transport, integrated mobility is a reality. SAFETY Everything from 24-hour patrolled security, CCTV cameras and panic buttons every 200 metres to biometric access control and street lighting on back-up power offers peace of mind. SUSTAINABILITY A green philosophy is embedded in a total holistic urban design. Sustainable building practices ensure every step of Waterfall's development is efficient, cost-effective and sustainable. Includes energy and water efficiency and waste management Continuity of utility supply through interruptions of service delivery Includes back-up power for a range of realistic scenarios and water/waste continuity plans VITALITY Designed as a walkable, runnable, bikeable city, Waterfall promotes safe movement and healthy living. Interactive public spaces encourage a sense of community. Easily accessible Multiple access roads Various modes of public transport, including Gautrain with a dedicated Gautrain bus Single taxi trip between Waterfall City and Greater Tembisa, Midrand, Alexandra, Randburg & JHB CBD Blue Chip neighbours who include BMW, Dischem, Digistics, Dimension Data, etc.