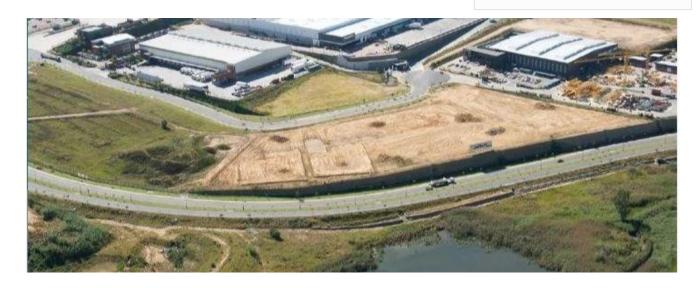

## Attractive Warehouse For Sale In Waterfall

?????? ??????, ???????, ???????, , , ,

1 4651 qm

H komnaty

🚐 spal'ni

vannyye komnaty

zemel'nogo uchastka mashin

NEW DEVELOPMENT - WATERFALL DISTRIBUTION CAMPUS, MIDRAND Attractive warehousing and distribution/ light industrial site with good exposure to the K101 (Old Pretoria Rd) and Allandale. Total GLA 4 651sqm Warehouse 3 953sqm Office 698sqm Rates & Taxes US\$0.6 Operating Costs US\$0.2/sqm There is an option to rent available Waterfall is a signature mixed-use development located in Gauteng, South Africa's commercial centre. LOCALITY The strategic positioning of this flagship precinct is changing the landscape of Gauteng. Waterfall spans land on both sides of the N1 highway and is defined by excellent accessibility and visibility. Linked by multiple access roads, pedestrian walkways and various modes of public transport, integrated mobility is a reality. SAFETY Everything from 24-hour patrolled security, CCTV cameras and panic buttons every 200 metres to biometric access control and street lighting on back-up power offers peace of mind. SUSTAINABILITY A green philosophy is embedded in a total holistic urban design. Sustainable building practices ensure every step of Waterfall's development is efficient, cost-effective and sustainable. Includes energy and water efficiency and waste management Continuity of utility supply through interruptions of service delivery Includes back-up power for a range of realistic scenarios and water/waste continuity plans VITALITY Designed as a walkable, runnable, bikeable city, Waterfall promotes safe movement and healthy living. Interactive public spaces encourage a sense of community. Easily accessible Multiple access roads Various modes of public transport, including Gautrain with a dedicated Gautrain bus Single taxi trip between Waterfall City and Greater Tembisa, Midrand, Alexandra, Randburg & JHB CBD Blue Chip neighbours who include BMW, Dischem, Digistics, Dimension Data, etc.