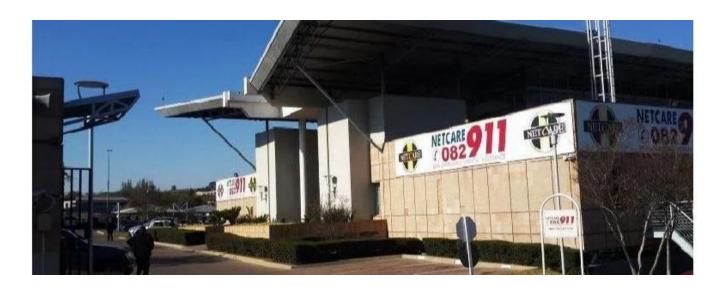

## Retail Warehouse For Sale In Waterfall

????? ??????, ???????? ????, ????????, , , ,

PRODAZHNAYA TSENA

## USD 3367600.00

14464 gm

komnaty

spal'ni

vannyye komnaty

qm Ploshchad'
mesta dlya zemel'nogo uchastka mashin

WAREHOUSE FOR BUILDING'S FEATURES: - Security Guard House - Fully Fenced - Surface And Basement Parking - Central Air Conditioning - Solar Panels - Easily Accessed Refuse Area - Naturally Lit Foyer and Entrance - Garden Areas - Patio Areas - Balconies - Convenient Freeway Access RENTABLE AREA SITE: Surface Parking 111 bays BASEMENT: Total 1,930m2 GROUND FLOOR: Total 1,869m2 FIRST FLOOR: Total 665m2