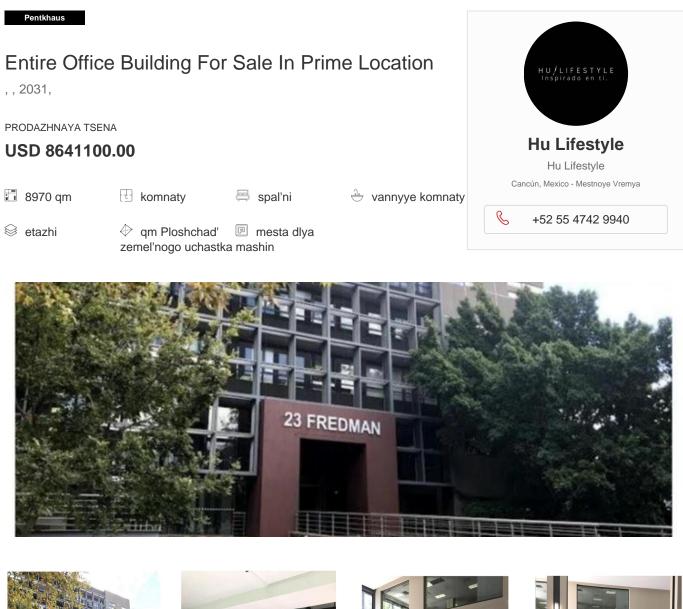

ENTIRE BUILDING FOR SALE Entire building for sale in prime location. This building is strategically located on the corner of Fredman Drive and Sandown Valley Crescent giving optimal exposure and signage/branding opportunity. This building has nine floors, the ground floor comprises of a bright airy double volume reception with a coffee shop opening up onto a sunny outdoor deck area. All of the nine floors are open plan and white boxed ready for fit-out. The basement access is on Sandown Valley Crescent to allow for easy traffic control. The building is easily accessible to pedestrians and is situated close to a Gautrain bus stop and public transport routes. Security has also been considered and all infrastructure is in place.