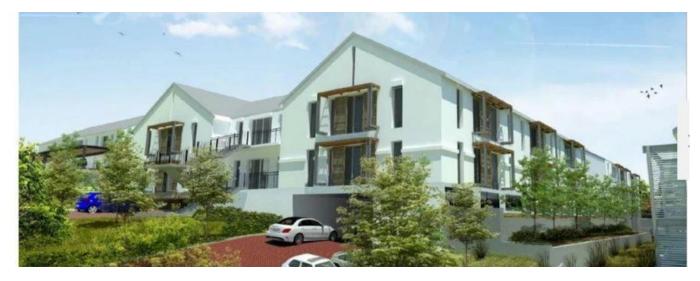

PRIME OFFICES IN A BEAUTIFUL BUSINESS PARK WITH GREAT VIEWS This new development is situated on a portion of the D'Aria Wine Estate adjacent to the existing Vineyards Office Estate. The park has got good exposure onto Jip De Jager drive and is in close proximity to the N1 motorway. Nearby retail amenities include Tyger Valley shopping centre and Willowbridge. This ground-floor office that is available to purchase is 993m2 at US\$ 2,351,856.26 which includes basement and open parking bays. There is storeroom space as well as a patio also included in the price. I have three other offices for sale with sizes of; 203, 265 and another size of 993m2 on the first-floor. Please contact me for more information or to arrange for a viewing.