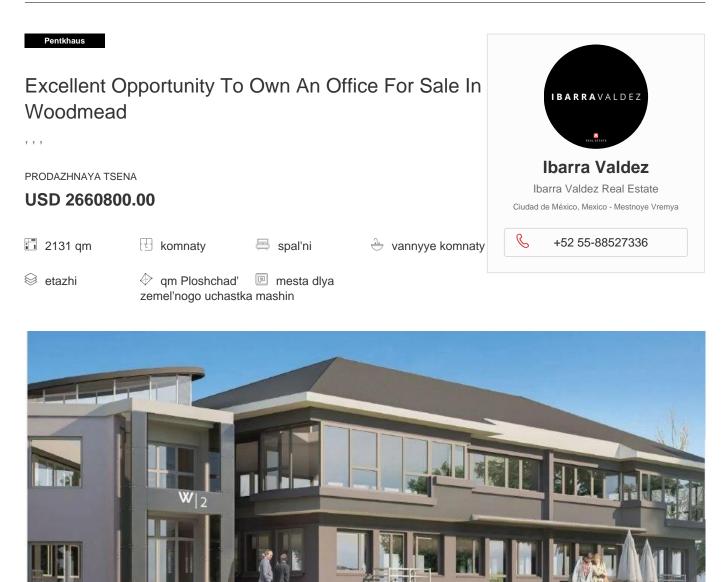

OPPORTUNITY TO INVEST IN THE WOODMEAD COMMERCIAL NODE Excellent opportunity to own your own premises in the prime office node of Woodmead. This secure office park is strategically located just off the Woodmead off ramp, providing ease of access to the M1, N1 and N3 highways. Comprising of five buildings which are being re-furbished and are available for sale on sectional title or to rent, with office pockets ranging in size from 196m2 to 2131m2 for two linked buildings. Offering a generous tenant installation allowance of US\$49 / m2 excluding centralised air conditioning. Key features include: off grid solar powered gate house with battery powered backup; high speed fibre infrastructure; a coffee shop; landscaped surroundings; low energy lighting throughout; 24-hour manned security and access control; storeroom availability. For further details or to arrange a viewing, please contact me.