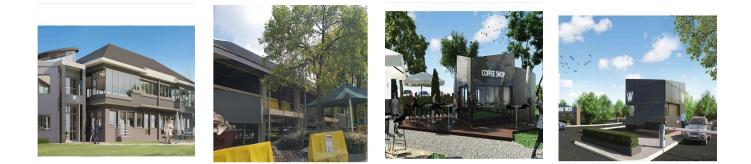

OPPORTUNITY TO INVEST IN THE WOODMEAD COMMERCIAL NODE Excellent opportunity to own your own premises in the prime office node of Woodmead. This secure office park is strategically located just off the Woodmead off ramp, providing ease of access to the M1, N1 and N3 highways. Comprising of five buildings which are being re-furbished and are available for sale on sectional title or to rent, with office pockets ranging in size from 196m2 to 2131m2 for two linked buildings. Offering a generous tenant installation allowance of US\$49 / m2 excluding centralised air conditioning. Key features include: off grid solar powered gate house with battery powered backup; high speed fibre infrastructure; a coffee shop; landscaped surroundings; low energy lighting throughout; 24-hour manned security and access control; storeroom availability. For further details or to arrange a viewing, please contact me.