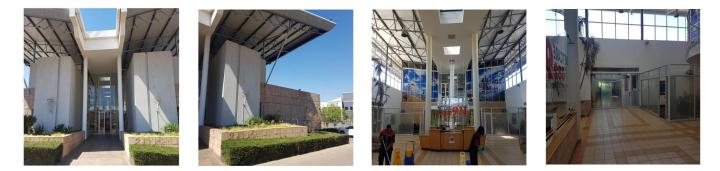

😂 etazhi

♦ qm Ploshchad'

zemel'nogo uchastka mashin

mesta dlya

– 13,5m minimum clear height in the warehouse. – Warehouse concrete floor finished to TR34 FM2 (4th edition) specification. – Fully sprinklered with ASIB approved system (warehouse design density 12,5mm p/minute) including pumps and tanks with potential future in-rack sprinklers (minimum aisle width 2,4m). – 200kva electrical power supply. – 15x sectional overhead access doors to warehouse (4x on-grade; 11x raised loading). – Pilot office and staff canteen area incorporated in the design. – Warehouse design provides for good natural light. – Large concrete hardstand for truck access (approximately 105m x 54m). Parking bays: – Covered bays 12 – Open bays 126 – Total 138 – Energy efficient glazing used on the office block. – Structure designed to accommodate potential load from roof mounted solar panels. – Corporate Park North is bounded by the N1 Freeway and Old Pretoria Road (R101) and located between the Samrand Road and Olifantsfontein Road interchanges. – Site provides direct exposure to Old Pretoria Road.