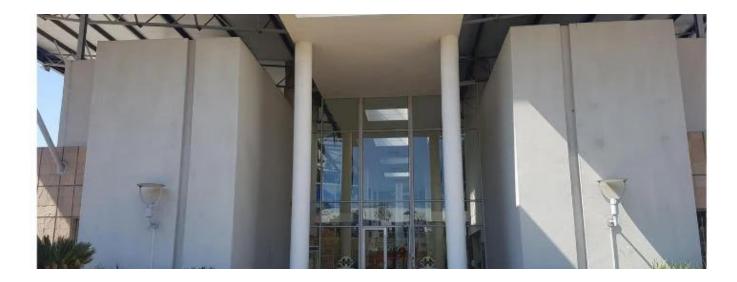

😂 etazhi

♦ qm Ploshchad'

zemel'nogo uchastka mashin

mesta dlya

– 13,5m minimum clear height in the warehouse. – Warehouse concrete floor finished to TR34 FM2 (4th edition) specification. – Fully sprinklered with ASIB approved system (warehouse design density 12,5mm p/minute) including pumps and tanks with potential future in-rack sprinklers (minimum aisle width 2,4m). – 200kva electrical power supply. – 15x sectional overhead access doors to warehouse (4x on-grade; 11x raised loading). – Pilot office and staff canteen area incorporated in the design. – Warehouse design provides for good natural light. – Large concrete hardstand for truck access (approximately 105m x 54m). Parking bays: – Covered bays 12 – Open bays 126 – Total 138 – Energy efficient glazing used on the office block. – Structure designed to accommodate potential load from roof mounted solar panels. – Corporate Park North is bounded by the N1 Freeway and Old Pretoria Road (R101) and located between the Samrand Road and Olifantsfontein Road interchanges. – Site provides direct exposure to Old Pretoria Road.