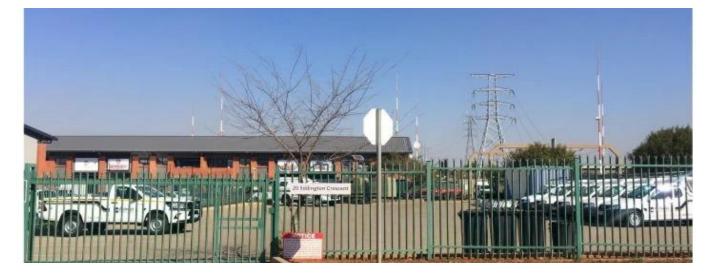

INDUSTRIAL LAND FOR SALE IN HIGHVELD This prime land is situated in Highveld. The land is zoned Industrial 2 with a power supply of 120kva. It is situated within a fully developed area. The property is located just off Witch-Hazel Avenue, which is a major public transport road in the area. The property is fully fenced with palisade fencing and it has a level topography. Half of the property is paved. The current income of the property covers the rates and taxes amounts.