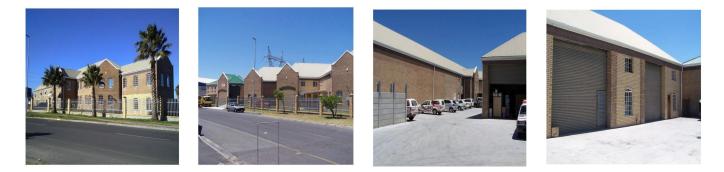

A PRIME INDUSTRIAL COMPLEX FOR SALE IN MONTAGUE GARDENS A prime commercial and industrial business park for sale in Montague Gardens. The park is ideally situated in Station road facing directly onto Bosmansdam road with excellent exposure and easy access. The property has great highway access onto the N1 and N7. The total Erf of 5400sqm includes 6 X 100sqm mini industrial units, a 1375sqm double storey office building, 1200sqm of yard as well as 40 parking bays. There is an opportunity of 2768sqm of footprint to develop with a bulk factor of 1.5 giving a potential total of 4172sqm.