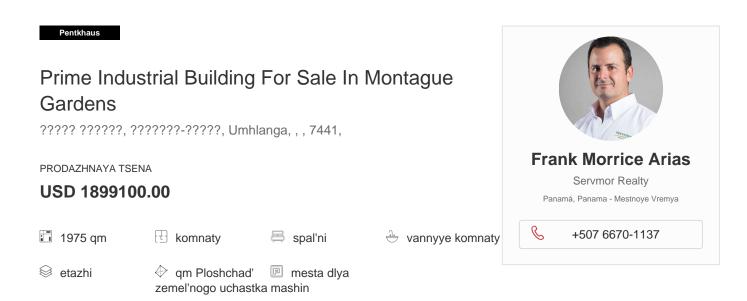

A PRIME INDUSTRIAL COMPLEX FOR SALE IN MONTAGUE GARDENS A prime commercial and industrial business park for sale in Montague Gardens. The park is ideally situated in Station road facing directly onto Bosmansdam road with excellent exposure and easy access. The property has great highway access onto the N1 and N7. The total Erf of 5400sqm includes 6 X 100sqm mini industrial units, a 1375sqm double storey office building, 1200sqm of yard as well as 40 parking bays. There is an opportunity of 2768sqm of footprint to develop with a bulk factor of 1.5 giving a potential total of 4172sqm.