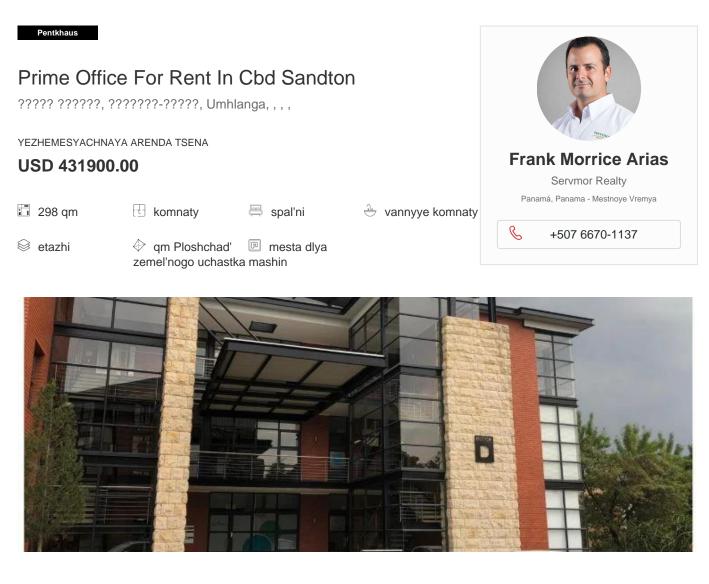

OFFICE FOR RENT IN UPMARKET OFFICE PARK IN SANDTON Upper Grayston office Park is ideally situated in the heart of the greater Sandton office node, adjacent to the Katherine Street off ramp onto the M1 highway. This a 5 star green rated building with plenty of large windows that allow plenty of natural light to flow throughout. The park features a generator and backup water onsite as well as air-conditioning, lifts and stairs within the building. There is 298/sqm office space available with a combination of glass partitioning. There are 4 balconies, 2 boardrooms and 1 storeroom in the basement.

Dostupna S: 08.05.2019

Pol: 4

Etazhi: 4 God Postroyki: 2017 Avtomobil'nyye Prostranstva: 4 God Postroyki: 2017

Tip: Ofis

Sandton is home to the wealthiest square mile on the entire African continent. In 1969 it was formerly an independent town, however, today it falls within the mandate of the Johannesburg Municipality within the Gauteng province. The name is derived from two of the suburban areas within close proximity to each other, Sandown and Bryanston.