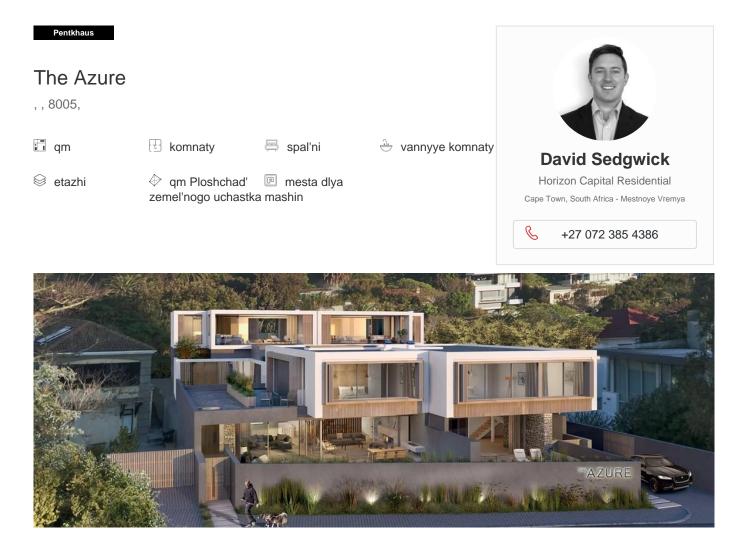

The four residences are works of contemporary architecture, integrated into their surroundings through the use of natural materials and simple primal forms. As homes in one of the country's prime seaside locations, they are designed to combine simplicity and sophistication, relaxation and urbanity. With a strong flow between the inside and outside, the homes are connected to magnificent views on all sides. At the heart of each building is a green space - either a water-wise garden or courtyard - that continues nature's presence into the interior of each residence.

Prostranstva: 4

Dostupna S: 02.05.2019

Pol: 4

Etazhi: 4 God Postroyki: 2017 Avtomobil'nyye God Postroyki: 2017

Tip: Ofis

Nestled between Lion's Head, The Twelve Apostles and Camps Bay Beach, The Azure offers a sophisticated and relaxed lifestyle with contemporary yet timeless design. Four landmark residences in the heart of Camps Bay Village, just 150m from the beach.