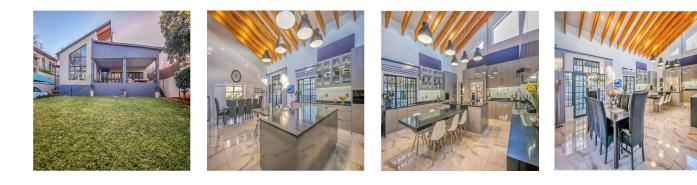

The fitted kitchen is the focal point of the house, complete with a fantastic family dining area, top-of-the-line Siemens and Smeg appliances, Caesarstone countertops, plenty of cabinet space, and prep workstations that will satisfy any food enthusiast. For those big gatherings, a separate scullery with an additional oven and burner is a benefit. A second, sizable, entertaining deck is accessible from the dining area.

Anyone looking to make an impression will be amazed by this expansive formal room featuring large windows and a lofty ceiling.

Five opulent bedrooms featuring solid wood floors are really stunning. These rooms will astound you with their luxurious built-in cabinets and ceiling fans. Top-tier bathroom fixtures and furnishings provide the finest bathroom experience in each of the four magnificent en-suite bathrooms. One of Greenside's most recognizable residences, it is immaculate beyond belief. Enter this extraordinary home and be ready to be astounded.