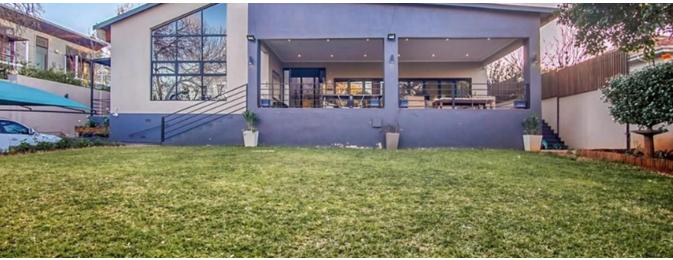

This house is an entertainer's dream come true with seamless indoor/outdoor living and wall-to-wall stacker aluminum doors that provide the ultimate entertaining experience. Savor the best entertaining experience on the two spacious covered patios.

The fitted kitchen is the focal point of the house, complete with a fantastic family dining area, top-of-the-line Siemens and Smeg appliances, Caesarstone countertops, plenty of cabinet space, and prep workstations that will satisfy any food enthusiast. For those big gatherings, a separate scullery with an additional oven and burner is a benefit. A second, sizable, entertaining deck is accessible from the dining area.