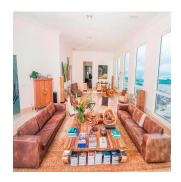

## USD 2200000.00

320 gm

6 komnaty

3 spal'ni

3 vannyye komnaty

For sale or rent this prestigious 920m2 Penthouse located in the prestigious Belvedere Park Building in the heart of Coco del Mar, considered one of the most outstanding areas in Panama City becoming the best place to live. In addition to having amenities for the enjoyment of their daily lives. The main entrance has a height of 12 meters, Double height foyer, Double height room, 360° view of the sea and the city, 50 m in front of the sea, Family Room, Recreation room with bar, billiards, home cinema, Linn Surround System, 2 elevators with private access card, 225m2 of open terrace, Full body double glazed windows made in Germany