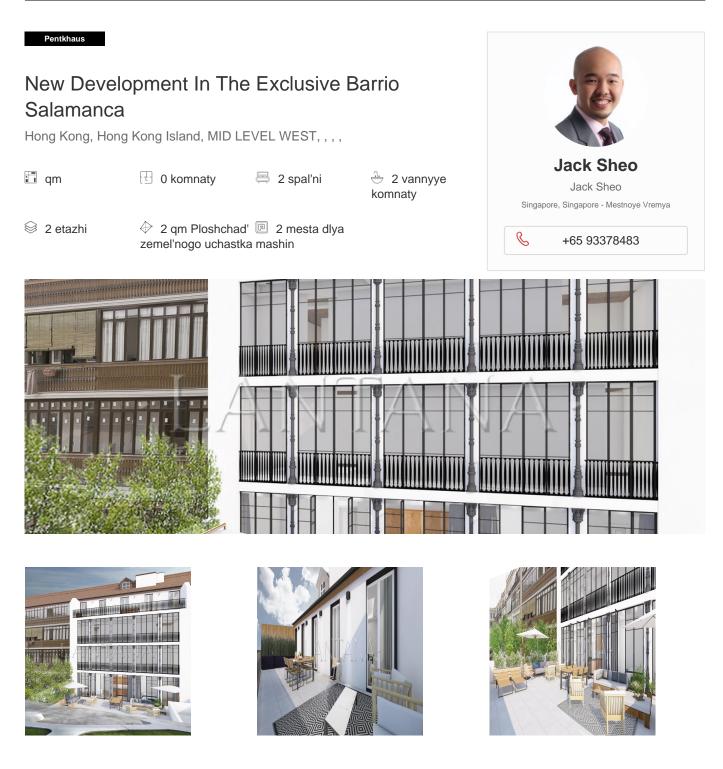

Classic facade building in the exclusive Salamanca district, a few meters from El Retiro Park. An integral rehabilitation of a building in which the façade is restored and everything is newly built in the interior respecting the protected elements. This development consists of 12 apartments of 2 and 3 bedrooms with storage room included in the price and two commercial units on the ground floor. The building will have doorman service. Estimated delivery September 2020.