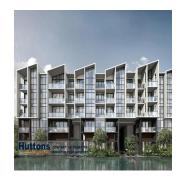

zemel'nogo uchastka mashin

The Essence is essentially sandwiched between Lower Seletar Reservoir on the east and Seletar Reservoir on the west. With wide open spaces in every direction like the Central Catchment Natural Reserve, Sembawang Country Club, Lower Peirce Reservoir, it is no wonder that nature is the theme of this project. This development is situated between Thong Bee and Hung Kuo Road and it is in a private enclave of landed properties with no high-rise buildings. This Essence is a low density 2-block, 5-storey, 84-unit luxury condominium where each unit having its own car park. The design layout starts from one bedroom and one study (1B+S) from 538 sqft to three-bedroom premium at 1679 sqft.