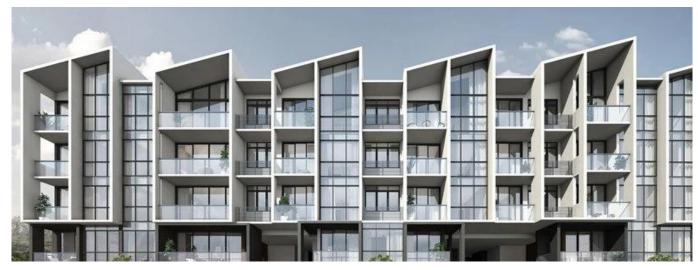

zemel'nogo uchastka mashin

The Essence is essentially sandwiched between Lower Seletar Reservoir on the east and Seletar Reservoir on the west. With wide open spaces in every direction like the Central Catchment Natural Reserve, Sembawang Country Club, Lower Peirce Reservoir, it is no wonder that nature is the theme of this project. This development is situated between Thong Bee and Hung Kuo Road and it is in a private enclave of landed properties with no high-rise buildings. This Essence is a low density 2-block, 5-storey, 84-unit luxury condominium where each unit having its own car park. The design layout starts from one bedroom and one study (1B+S) from 538 sqft to three-bedroom premium at 1679 sqft.