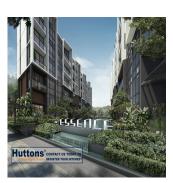

## The Essence

United Arab Emirates, Dubai, Dubai, Chong Kuo Rd, 1, 779830,

732 qft

4 komnaty

2 spal'ni

2 vannyye komnaty

2 etazhi

② 2 qft Ploshchad' ② 2 mesta dlya

zemel'nogo uchastka mashin

The Essence is essentially sandwiched between Lower Seletar Reservoir on the east and Seletar Reservoir on the west. With wide open spaces in every direction like the Central Catchment Natural Reserve, Sembawang Country Club, Lower Peirce Reservoir, it is no wonder that nature is the theme of this project. This development is situated between Thong Bee and Hung Kuo Road and it is in a private enclave of landed properties with no high-rise buildings. This Essence is a low density 2-block, 5-storey, 84-unit luxury condominium where each unit having its own car park. The design layout starts from one bedroom and one study (1B+S) from 538 sqft to three-bedroom premium at 1679 sqft.