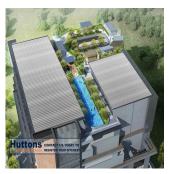

komnaty

Maureen Neo

Hutton

Singapore, Singapore - Mestnoye Vremya

+65 9817 0028

INSPACE is built around 5 uniquely designed unit layouts that work towards maximizing flexibility in your business set up. The space inside can easily configured to suit the needs of your business. INSPACE is a rare investment opportunity — a prime and centrally-located strata-titled freehold B1 space. Complete with recreational facilities and social amenities, it is a space designed to cater for the new wave of businesses. Its modern, timeless architecture captures the spaciousness that the 84 units provide. 24 New Industrial Road is set to be your next inspiring business address. Amenities 24 Hours Security BBQ (Area / Pavilion) Lap Pool Pavilion Pool Deck Spa Land Size: 1.431ac (0.579ha) Built-Up Size: 2,454sqft (228sqm) Completion Year: 2022