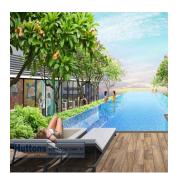

komnaty

Maureen Neo

Hutton

Singapore, Singapore - Mestnoye Vremya

+65 9817 0028

INSPACE is built around 5 uniquely designed unit layouts that work towards maximizing flexibility in your business set up. The space inside can easily configured to suit the needs of your business. INSPACE is a rare investment opportunity — a prime and centrally-located strata-titled freehold B1 space. Complete with recreational facilities and social amenities, it is a space designed to cater for the new wave of businesses. Its modern, timeless architecture captures the spaciousness that the 84 units provide. 24 New Industrial Road is set to be your next inspiring business address. Amenities 24 Hours Security BBQ (Area / Pavilion) Lap Pool Pavilion Pool Deck Spa Land Size: 1.431ac (0.579ha) Built-Up Size: 2,454sqft (228sqm) Completion Year: 2022