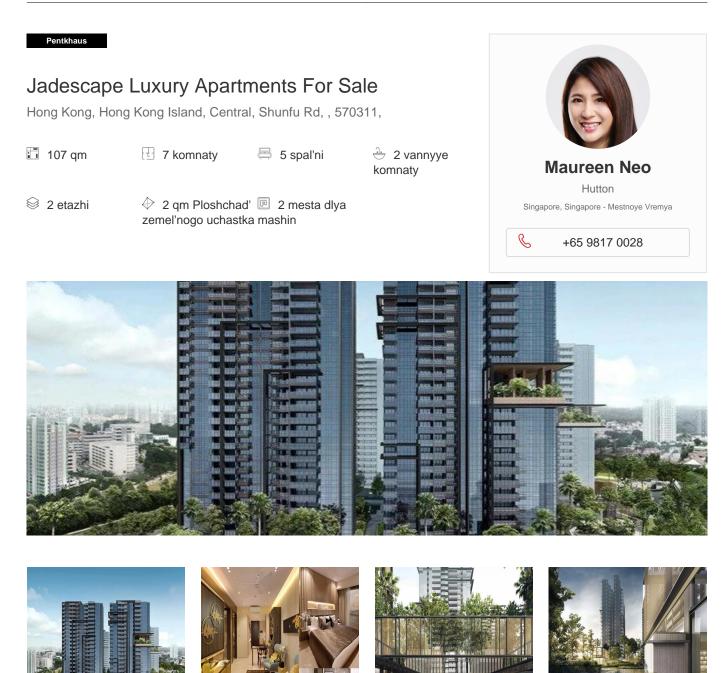

Inspired by the edgy lifestyle of Singapore, a new residential complex called JadeScape is being developed at Shunfu Road in District 20. This project when completed will boast of fully furnished apartments tailored to the highest standard. The development is by the renowned Qingjian Realty. It will have seven residential blocks of 21 to 23 stories. The total size of the project is 36,985.70 sq m with a GFA of 103,559.96 sq m. There will be 1,206 luxury apartments ranging from a single bedroom to five bedroom apartments and two penthouses in each block. JadeScape will give its residents an opportunity to experience the serenity of nature without losing touch with modern city life. Some important features of this project are: Designed by the renowned award winning Architect Paul Noritaka Tange, Tange Associates. Located in the centre of the city with easy access to four MRT lines; Circle Line, North-South Line, Thomson East Coast Line and the proposed Cross Island line. A stone throw away from the MacRitchie Reservoir Park and Bishan-Ang Mo Kio Park. Cutting edge smart home features to provide residents with a secure and comfortable living experience. Wide range of options including 1,2,3,4,5 bedrooms or a penthouse In the close vicinity of several renowned schools. Great potential for rental yield thanks to its location and features. Completion Year: 2023 Address 2,4,6,8,10,12,16 Shunfu Road, Singapore 570311