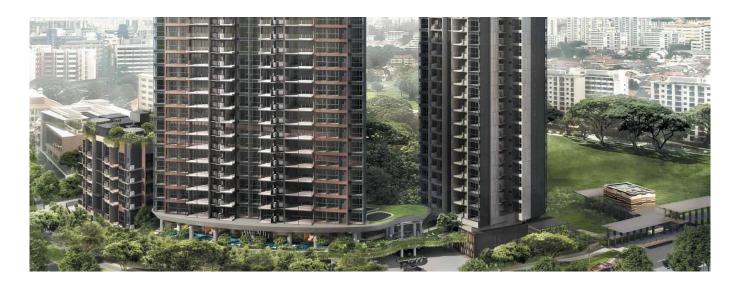

## USD 1373100.00

1200 qft

7 komnaty

A spal'ni

3 vannyye komnaty

zemel'nogo uchastka mashin

Nestled in the heart of Mattar road, The Antares lights up the tranquil neighbourhood with its contemporary and timeless architectural designs. Comprising of four blocks of a total of 265 apartments ranging from 1- to 4-bedroom apartments, it offers respite for those looking to disconnect from the daily hustle and bustle of city life. At the same time, it is able to satisfy the needs and desires of modern urbanites with its close proximity to the city centre. Like a true alpha star, it simply shines. expected date of completion: 2025