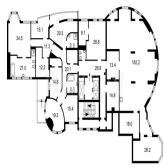

4 komnaty

zemel'nogo uchastka mashin

offered a unique apartment with a quality repair, an area of 530 square meters, which will impress with its refinement most demanding customer apartment located in a prestigious building in the center of Kyiv, the windows and terraces offer stunning views of the city, the apartment is fully equipped with furniture and appliances.