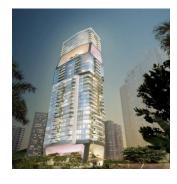

## **USD 0.00**

② 2 etazhi
② 2 qft Ploshchad'
② 2 mesta dlya zemel'nogo uchastka mashin

Singapore Scotts Tower is a 153 meter tall tower located at the intersection of Scotts Road and Cairnhill Road, in close proximity to Orchard Road, Singapore's famous shopping and lifestyle street. With 20,000 m2 of built floor area, the building has 68 high-end apartment units with panoramic views. The design strategically maneuvers within the highly regulated building environment to maximize the full potential of the site: Four individual apartment towers are vertically offset from one another and suspended from a central core. The skyline of floating towers directly relates to the surrounding building volumes and explores the most attractive views towards the city center and an extensive green zone to the north.