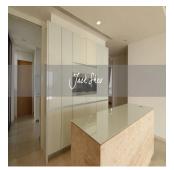

Trilight is located in the Newton area which is among Singapore's prime district. The condo is within short walking distance to 3 shopping malls and Newton MRT station. Newton MRT station is one station away from Orchard MRT. This unit is located on level 25 and boasts a panoramic view of the neighbourhood. The unit is spacious, bright and has a wrap around balcony that cuddles the living room and master bedroom. There is a wet and dry kitchen and a helper's room and bathroom. This is perfect for tenants who like high rise living and spacious units.