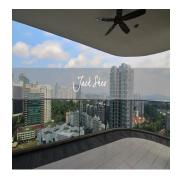

Trilight is located in the Newton area which is among Singapore's prime district. The condo is within short walking distance to 3 shopping malls and Newton MRT station. Newton MRT station is one station away from Orchard MRT. This unit is located on level 25 and boasts a panoramic view of the neighbourhood. The unit is spacious, bright and has a wrap around balcony that cuddles the living room and master bedroom. There is a wet and dry kitchen and a helper's room and bathroom. This is perfect for tenants who like high rise living and spacious units.